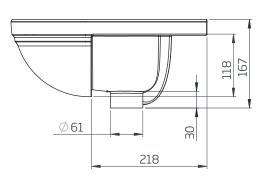

## DIMENSIONS

DIAGRAMS NOT TO SCALE | ALL DIMENSIONS IN MM TOLERANCE OF  $\pm$  5MM ALL PRODUCTS CONFORM TO BRITISH STANDARDS

\*Dimensions are subject to change, customers are advised to measure actual product before commencing installation. \*\*Fixing point dimensions are for guidance only. The positions of fixings must be checked when product is received.

Note - Optional overflow cover supplied (round and grill type)

| Key Dimensions Descriptions     | Key Dimensions (mm) |
|---------------------------------|---------------------|
| Internal Bowl Depth             | 120mm               |
| Internal Bowl Front to Back     | 226mm               |
| Internal Bowl Left to Right     | 414mm               |
| Tap Ledge                       | 107mm               |
| Taphole Centre to Waste Centre  | 165mm               |
| Taphole Centre to Back of Basin | 58mm                |
| Waste Centre to Back of Basin   | 152mm               |
| Height of Basin                 | 167mm               |
| Basin Overhang                  | 152mm               |