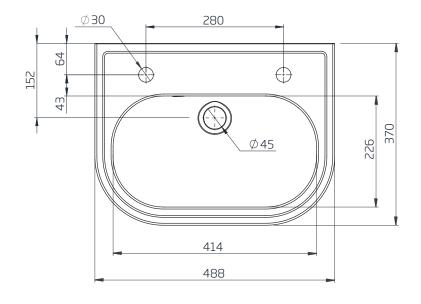

## DIMENSIONS

DIAGRAMS NOT TO SCALE | ALL DIMENSIONS IN MM TOLERANCE OF  $\pm$  5MM ALL PRODUCTS CONFORM TO BRITISH STANDARDS

\*Dimensions are subject to change, customers are advised to measure actual product before commencing installation. \*\*Fixing point dimensions are for guidance only. The positions of fixings must be checked when product is received.

Note - Optional overflow cover supplied (round and grill type)

| Key Dimensions Descriptions     | Key Dimensions (mm) |
|---------------------------------|---------------------|
| Internal Bowl Depth             | 120mm               |
| Internal Bowl Front to Back     | 226mm               |
| Internal Bowl Left to Right     | 414mm               |
| Tap Ledge                       | 107mm               |
| Taphole Centre to Waste Centre  | 165mm               |
| Taphole Centre to Back of Basin | 58mm                |
| Waste Centre to Back of Basin   | 152mm               |
| Height of Basin                 | 167mm               |
| Basin Overhang                  | 152mm               |