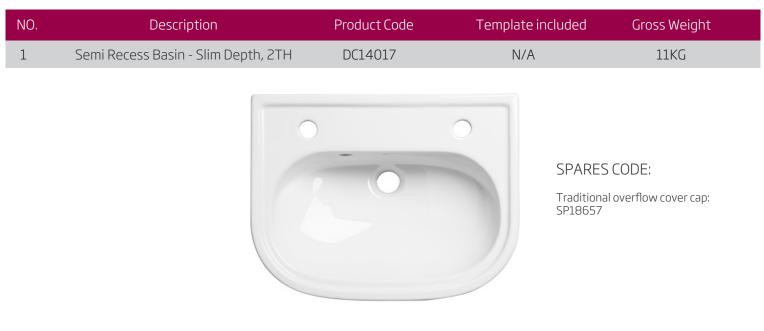

## **TECHNICAL DATA SHEET** Langford SCT Slim Depth Basin 2TH - DC14017

Note - Optional overflow cover supplied (round and grill type)

| Key Dimensions Descriptions     | Key Dimensions (mm) |
|---------------------------------|---------------------|
| Internal Bowl Depth             | 120mm               |
| Internal Bowl Front to Back     | 226mm               |
| Internal Bowl Left to Right     | 414mm               |
| Tap Ledge                       | 107mm               |
| Taphole Centre to Waste Centre  | 165mm               |
| Taphole Centre to Back of Basin | 58mm                |
| Waste Centre to Back of Basin   | 152mm               |
| Height of Basin                 | 167mm               |
| Basin Overhang                  | 152mm               |