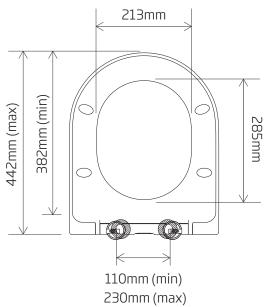

### **DIMENSIONS**

DIAGRAMS NOT TO SCALE | ALL DIMENSIONS IN MM TOLERANCE OF  $\pm$  5MM  ${\it ALL PRODUCTS CONFORM TO BRITISH STANDARDS }$ 

 ${}^{\star} \text{Dimensions are subject to change, customers are advised to measure actual product before commencing installation.}$ 

### **FAQs**

Q - What's the maximum test load of the seat?

A - 150kg

Q - What are the fixings made from?

Å - Stainless Steel Cover Plates/Screws, Nylon Anchor Plates, Rubber Washers, Rubber Fixing Plugs.

| Key Dimensions Descriptions | Key Dimensions (mm) |  |
|-----------------------------|---------------------|--|
| Seat/Lid Front to Back      | 425mm               |  |
| Seat/Lid Left to Right      | 363mm               |  |
| Ring Hole Front to Back     | 285mm               |  |
| Ring Hole Left to Right     | 213mm               |  |
| Seat Overall Thickness      | 49mm                |  |
| Width of Back of Seat       | 363mm               |  |