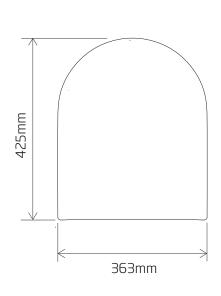

### **DIMENSIONS**

DIAGRAMS NOT TO SCALE | ALL DIMENSIONS IN MM TOLERANCE OF  $\pm$  5MM  ${\it ALL PRODUCTS CONFORM TO BRITISH STANDARDS }$ 

 ${}^{\star} \text{Dimensions are subject to change, customers are advised to measure actual product before commencing installation.}$ 

### **FAQs**

Q - What's the maximum test load of the seat?

A - 150kg

Q - What are the fixings made from?

Å - Stainless Steel Cover Plates/Screws, Nylon Anchor Plates, Rubber Washers, Rubber Fixing Plugs.

| Key Dimensions Descriptions | Key Dimensions (mm) |  |
|-----------------------------|---------------------|--|
| Seat/Lid Front to Back      | 425mm               |  |
| Seat/Lid Left to Right      | 363mm               |  |
| Ring Hole Front to Back     | 285mm               |  |
| Ring Hole Left to Right     | 213mm               |  |
| Seat Overall Thickness      | 49mm                |  |
| Width of Back of Seat       | 363mm               |  |