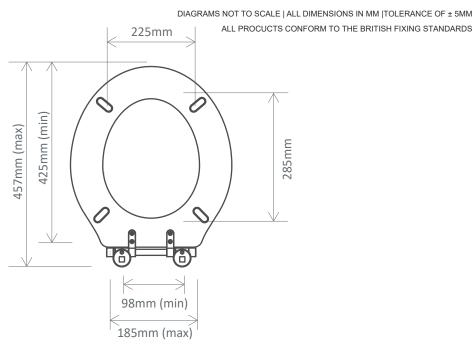

## **DIMENSIONS - DC4003**

\*Dimensions are subject to change, customers are advised to measure actual product before commencing installation.

\*\*Fixing point dimensions are for guidance only/the positions of wall fixing must be checked when product is received.

## **FAQs**

Q - What's the maximum test load of the seat?

A - 150kg

Q - What are the fixings made from?

A - Chrome plated brass bar hinge

| Key Dimensions Descriptions    | Key Dimensions (mm) |  |
|--------------------------------|---------------------|--|
| Seat/Lid Front to Back         | 430mm               |  |
| Seat/Lid Left to Right         | 375mm               |  |
| Ring Hole Front to Back        | 285mm               |  |
| Ring Hole Left to Right        | 225mm               |  |
| Seat Overall Thickness         | 57mm                |  |
| Width of Back of Seat          | Input Dimension     |  |
| Min/Max Adjustment for Fixings | 98/185, 425/457     |  |