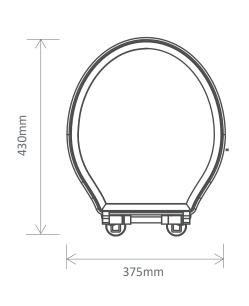

## **DIMENSIONS - DC4003**

\*Dimensions are subject to change, customers are advised to measure actual product before commencing installation.

\*\*Fixing point dimensions are for guidance only/the positions of wall fixing must be checked when product is received.

## **FAQs**

Q - What's the maximum test load of the seat?

A - 150kg

Q - What are the fixings made from?

A - Chrome plated brass bar hinge

| Key Dimensions Descriptions    | Key Dimensions (mm) |  |
|--------------------------------|---------------------|--|
| Seat/Lid Front to Back         | 430mm               |  |
| Seat/Lid Left to Right         | 375mm               |  |
| Ring Hole Front to Back        | 285mm               |  |
| Ring Hole Left to Right        | 225mm               |  |
| Seat Overall Thickness         | 57mm                |  |
| Width of Back of Seat          | Input Dimension     |  |
| Min/Max Adjustment for Fixings | 98/185, 425/457     |  |