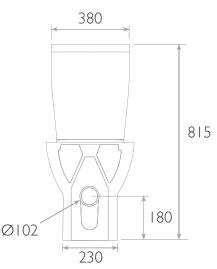

ALL PRODUCTS CONFORM TO BRITISH STANDARDS

\*Dimensions are subject to change, customers are advised to measure actual product before commencing installation.

\*\*Fixing point dimensions are for guidance only. The positions of fixings must be checked when product is received.

A - Yes, Alpine (O803SC-SF)

Q - Rim Type?

A - Rimless

| Key Dimensions Descriptions         | Key Dimensions (mm) |  |
|-------------------------------------|---------------------|--|
| Front to Back Footprint             | 500mm               |  |
| Left to Right Footprint             | 230mm               |  |
| Bowl Front to Back                  | 340mm               |  |
| Bowl Left to Right                  | 290mm               |  |
| Pan Height (+Cistern)               | 410mm (815mm)       |  |
| Pan Overall Front to Back           | 640mm               |  |
| Centre Waste Outlet to Floor        | 180mm               |  |
| Width of Void                       | 190mm               |  |
| Is there a Ceramic Brace Bar        | No                  |  |
| Distance from Spigot to back of Pan | 135mm               |  |