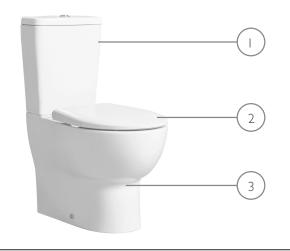

## **TAVISTOCK**

| NO. | Description                     | Product Code | Fixings included | Gross Weight |
|-----|---------------------------------|--------------|------------------|--------------|
| 1   | Close Coupled Cistern           | DC14035-A    | YES              | 15KG         |
| 2   | Soft Close Lift Off Toilet Seat | DC14030      | YES              | 2KG          |
| 3   | Fully Enclosed WC               | DC14052      | YES              | 32KG         |