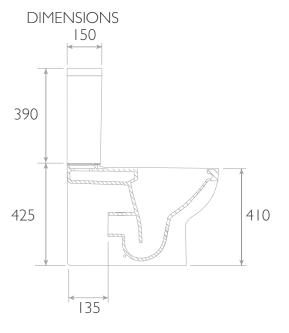

ALL PRODUCTS CONFORM TO BRITISH STANDARDS

\*Dimensions are subject to change, customers are advised to measure actual product before commencing installation.

\*\*Fixing point dimensions are for guidance only. The positions of fixings must be checked when product is received.

A - Yes, Alpine (O803SC-SF)

Q - Rim Type?

A - Rimless

| Key Dimensions Descriptions         | Key Dimensions (mm) |  |
|-------------------------------------|---------------------|--|
| Front to Back Footprint             | 500mm               |  |
| Left to Right Footprint             | 230mm               |  |
| Bowl Front to Back                  | 340mm               |  |
| Bowl Left to Right                  | 290mm               |  |
| Pan Height (+Cistern)               | 410mm (815mm)       |  |
| Pan Overall Front to Back           | 640mm               |  |
| Centre Waste Outlet to Floor        | 180mm               |  |
| Width of Void                       | 190mm               |  |
| Is there a Ceramic Brace Bar        | No                  |  |
| Distance from Spigot to back of Pan | 135mm               |  |