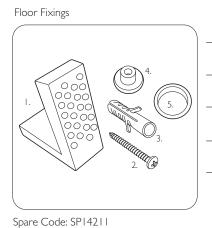

ı. 2x Nylon Floor Bracket

2. 4x Stainless Steel Screws

3. 2x Nylon Screw Plugs

4. 2x Nylon Screw Collars

5. 2x Nylon Collars Caps (Metalic Finish)

DIAGRAMS NOT TO SCALE | ALL DIMENSIONS IN MM TOLERANCE OF  $\pm$  5MM