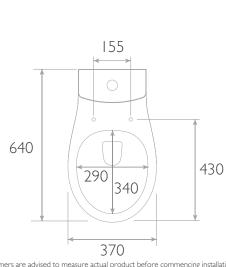

A - Yes, Alpine (O803SC-SF)

Q - Rim Type?

A - Rimless

| Key Dimensions Descriptions         | Key Dimensions (mm) |  |
|-------------------------------------|---------------------|--|
| Front to Back Footprint             | 500mm               |  |
| Left to Right Footprint             | 230mm               |  |
| Bowl Front to Back                  | 340mm               |  |
| Bowl Left to Right                  | 290mm               |  |
| Pan Height (+Cistern)               | 410mm (815mm)       |  |
| Pan Overall Front to Back           | 640mm               |  |
| Centre Waste Outlet to Floor        | 180mm               |  |
| Width of Void                       | 190mm               |  |
| Is there a Ceramic Brace Bar        | No                  |  |
| Distance from Spigot to back of Pan | 135mm               |  |