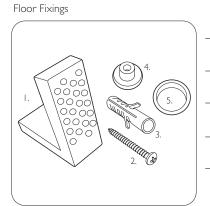

ı. 2x Nylon Floor Bracket

2. 4x Stainless Steel Screws

3. 2x Nylon Screw Plugs

4. 2x Nylon Screw Collars

5. 2x Nylon Collars Caps (Metalic Finish)

Spare Code: SP14211

\*Dimensions are subject to change, customers are advised to measure actual product before commencing installation.

\*\*Fixing point dimensions are for guidance only. The positions of fixings must be checked when product is received.