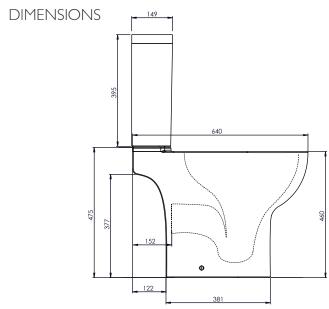

A - Yes, Alpine (O803SC-SF)

Q - Rim Type?

A - Rimless

| Key Dimensions Descriptions         | Key Dimensions (mm) |
|-------------------------------------|---------------------|
| Front to Back Footprint             | 350mm               |
| Left to Right Footprint             | 235mm               |
| Bowl Front to Back                  | 332mm               |
| Bowl Left to Right                  | 264mm               |
| Pan Height (+Cistern)               | 420mm               |
| Pan Overall Front to Back           | 620mm               |
| Centre Waste Outlet to Floor        | 180mm               |
| Width of Void                       | 155mm               |
| Is there a Ceramic Brace Bar        | No                  |
| Distance from Spigot to back of Pan | 152mm               |