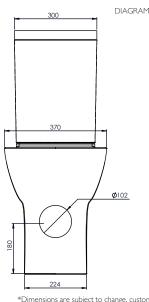

A - Yes, Alpine (O803SC-SF)

Q - Rim Type?

A - Rimless

| Key Dimensions Descriptions         | Key Dimensions (mm) |
|-------------------------------------|---------------------|
| Front to Back Footprint             | 350mm               |
| Left to Right Footprint             | 235mm               |
| Bowl Front to Back                  | 332mm               |
| Bowl Left to Right                  | 264mm               |
| Pan Height (+Cistern)               | 420mm               |
| Pan Overall Front to Back           | 620mm               |
| Centre Waste Outlet to Floor        | 180mm               |
| Width of Void                       | 155mm               |
| Is there a Ceramic Brace Bar        | No                  |
| Distance from Spigot to back of Pan | 152mm               |