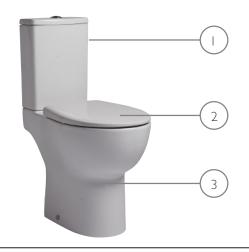

## **TAVISTOCK**

| NO. | Description                     | Product Code | Fixings included | Gross Weight |
|-----|---------------------------------|--------------|------------------|--------------|
| 1   | Close Coupled Cistern           | DC14035      | YES              | 15KG         |
| 2   | Soft Close Lift Off Toilet Seat | DC14030      | YES              | 2KG          |
| 3   | Comfort Height Open Back WC     | DC14034      | YES              | 24.5KG       |