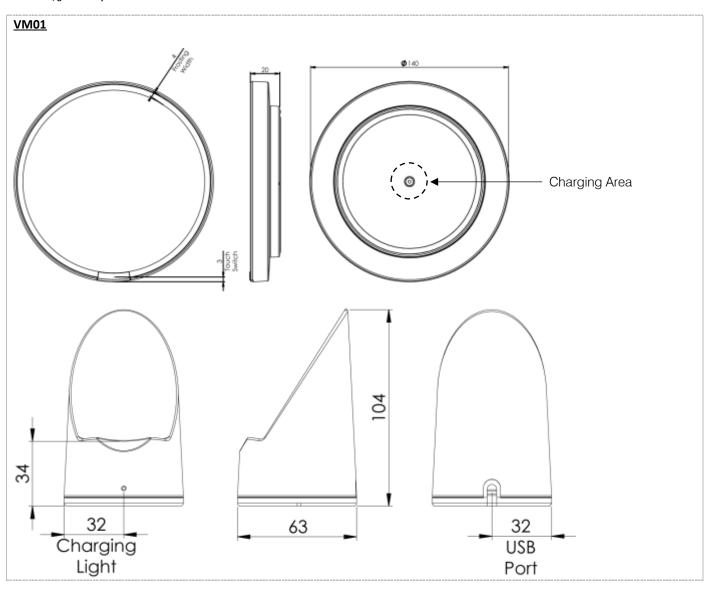

#### Materials

Frame Material: ABS
Glass: 3mm PVC Backed

| FAQ's:                                                            | Units | VM01                                                                                    |
|-------------------------------------------------------------------|-------|-----------------------------------------------------------------------------------------|
| What is the thickness of the mirror glass?                        | mm    | 3                                                                                       |
| Is the mirror IP rated?                                           | -     | IP55 rated                                                                              |
| What is the total power consumption?                              | W     | 3                                                                                       |
| What is the colour of the light and the Kelvin rating?            | К     | 2700 - 6000                                                                             |
| What is the Lumen of the LEDs?*                                   | Lms   | 252                                                                                     |
| What is the wattage of the lights?                                | W     | 3                                                                                       |
| Where is the touch sensor located?                                | -     | Lower Middle                                                                            |
| Can the LED lighting be replaced?                                 | -     | Yes                                                                                     |
| How is the mirror powered?                                        | -     | Rechargeable battery – charged using induction charging                                 |
| What is the mirror's magnification                                | -     | 3x magnification                                                                        |
| What is the use time?                                             | -     | 90 mins                                                                                 |
| What is the charging time?                                        | -     | 4 hours                                                                                 |
| What is the standby time?                                         | -     | Over 2 months                                                                           |
| Can the battery be replaced?                                      | -     | Yes                                                                                     |
| How long is the Micro USB cable?                                  | mm    | The cable is 500mm in length.                                                           |
| Can the mirror be left on charge for longer than the charge time? | -     | Yes – it won't damage the battery                                                       |
| What is the wattage of the wireless charger?                      | W     | 5W wireless charging – the mirror cannot be charged with 3 <sup>rd</sup> party chargers |
| Is the mirror portable?                                           | -     | No                                                                                      |
| Can the mirror be used on a wet mirror?                           | -     | Yes                                                                                     |
| What can the charging stand be connected to?                      | -     | Any USB outlet                                                                          |