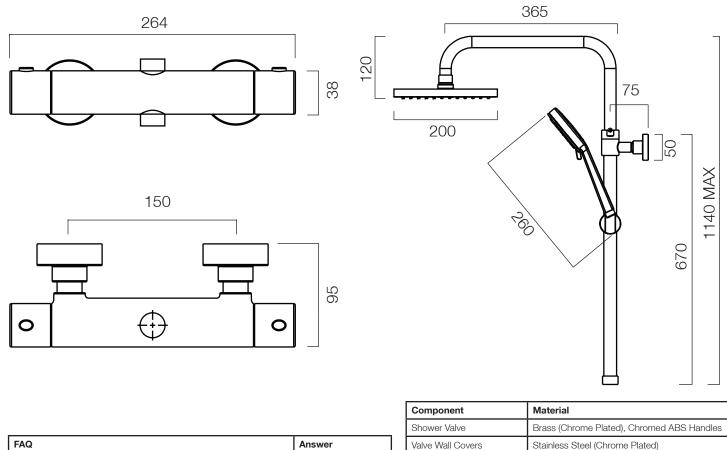

## Dimensions - TR3003 (Dimensions are subject to change, customers are advised to measure actual product before commencing installation.)

Diagrams not to scale. All dimensions in mm (tolerance of +/-5mm)

|                                                     | 0                 |
|-----------------------------------------------------|-------------------|
| FAQ                                                 | Answer            |
| Inlet Pipework Diametre                             | 15mm              |
| Valve Outlet Dimension                              | 1/2" BSP          |
| Adjustment Range of Riser Rail (once fixed to wall) | 700-1140mm        |
| Hose Length                                         | 1.5mm             |
| Height of Shower Handset (in holder)                | Adjustable Slider |