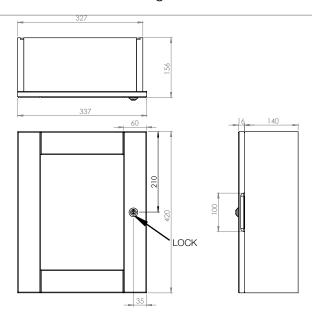

## MEDICAB - MED340

Whats in the box: 1x Cabinet + Fixings+ 1 Wood Shelf + 2 Keys

**Materials** 

Carcass: Painted MDF

Door: Painted MDF

\*Dimensions are subject to change, customers are advised to measure actual product before commencing installation.

\*\*Fixing point dimensions are for guidance only/the positions of wall fixing must be checked when product is received.

Diagrams not to scale. All dimensions in mm (tolerance of +/-5mm)

## FAQ's

Q: Internal dimensions (Width x Depth). A: 295 x 135mm.

Q: Shelf dimensions (Length x Width x Depth). A: 290 x 120 x 16mm.

Q: Max shelf spacing. A: Single shelf - can be adjusted to sit in three locations using slots at

60mm separations.

Q: Distance between hinge centres. A: 220mm

Q: Door dimensions (Height x Width x Depth). A: 420 x 337 x 16mm

Q: Door opening angle. A: 90°

Q: Depth with door fully open. A: 480mm

Q: Hanging brackets centres. A: 175mm