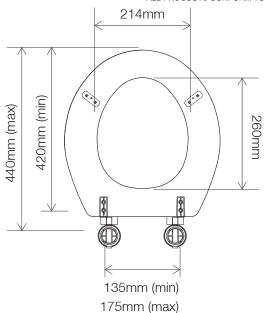

## **DIMENSIONS**

\*Dimensions are subject to change, customers are advised to measure actual product before commencing installation.

## **FAQs**

Q - What's the maximum test load of the seat?

A - 150kg

Q - What are the hinges made from?

A - Plastic

Q - What is the substrate?

A - Moulded MDF

| Key Dimensions Descriptions    | Key Dimensions (mm) |  |  |
|--------------------------------|---------------------|--|--|
| Seat/Lid Front to Back         | 390mm               |  |  |
| Seat/Lid Left to Right         | 365mm               |  |  |
| Ring Hole Front to Back        | 260mm               |  |  |
| Ring Hole Left to Right        | 214mm               |  |  |
| Seat Ring Thickness            | 15mm                |  |  |
| Min/Max Adjustment for Fixings | 135/175, 420/440    |  |  |