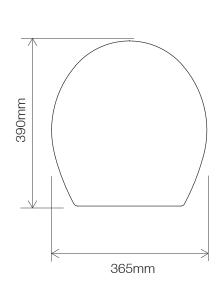

## **DIMENSIONS**

\*Dimensions are subject to change, customers are advised to measure actual product before commencing installation.

## **FAQs**

Q - What's the maximum test load of the seat?

A - 150kg

Q - What are the hinges made from?

A - Plastic

Q - What is the substrate?

A - Moulded MDF

| Key Dimensions Descriptions    | Key Dimensions (mm) |  |  |
|--------------------------------|---------------------|--|--|
| Seat/Lid Front to Back         | 390mm               |  |  |
| Seat/Lid Left to Right         | 365mm               |  |  |
| Ring Hole Front to Back        | 260mm               |  |  |
| Ring Hole Left to Right        | 214mm               |  |  |
| Seat Ring Thickness            | 15mm                |  |  |
| Min/Max Adjustment for Fixings | 135/175, 420/440    |  |  |