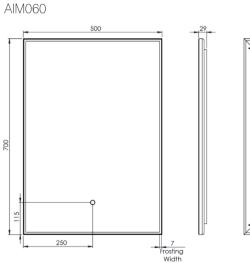

## FAQ

|                                                    | Units | AIM050                                                                                                                                                     | AIM060      |  |  |  |  |
|----------------------------------------------------|-------|------------------------------------------------------------------------------------------------------------------------------------------------------------|-------------|--|--|--|--|
| Can the mirror be hung landscape?                  | -     | Yes                                                                                                                                                        |             |  |  |  |  |
| What is the thickness of the mirror glass?         | mm    | 5                                                                                                                                                          |             |  |  |  |  |
| What size fuse should I use?                       | -     | Seek the advice of an electrician                                                                                                                          |             |  |  |  |  |
| Where is the switch sensor located?                | -     | Lower Centre                                                                                                                                               | Lower Right |  |  |  |  |
| Can the LED lighting be replaced?                  | -     | No                                                                                                                                                         |             |  |  |  |  |
| Can the switch sensor be replaced?                 | -     | Yes                                                                                                                                                        |             |  |  |  |  |
| How do I turn on the demister pad?                 | -     | The demister pad will turn on when the LEDs are turned on.                                                                                                 |             |  |  |  |  |
| Are illuminated mirrors supplied with mains cable? | -     | All illuminated cabinets/mirrors are supplied with a removeable 500mm mains cable.                                                                         |             |  |  |  |  |
| Why are the lights not switching on?               | -     | Please note: After the mirror is connected to power for the first time, it may take up to minutes for the sensor to calibrate and become fully responsive. |             |  |  |  |  |

## **Electrical Specification**

| Product Code | Input Voltage | Lamp Type       | Total<br>Wattage<br>(LED &<br>Demist) | Demist<br>(W) | Demist Size<br>(mm) | LEDs<br>(W) | LED<br>(lm) | Energy<br>Rating | CCT<br>(K) | CRI | IP Rating | Electrical<br>Class |
|--------------|---------------|-----------------|---------------------------------------|---------------|---------------------|-------------|-------------|------------------|------------|-----|-----------|---------------------|
| AIM050       | 220-240V 50Hz | 12V DC LED Lamp | 40.1                                  | 16.5          | 250x300             | 23.6        | 2592        | L.               | 3000-6500  | 80  | IP44      | Class II            |
| AIM060       | 220-240V 50Hz | 12V DC LED Lamp | 54.0                                  | 26.4          | 300x400             | 27.6        | 3024        | F                | 3000-6500  | 80  | IP44      | Class II            |