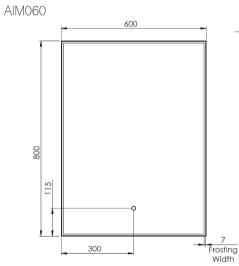

## FAQ

|                                                    | Units | AIM050                                                                                                                                                     | AIM060      |  |  |  |  |
|----------------------------------------------------|-------|------------------------------------------------------------------------------------------------------------------------------------------------------------|-------------|--|--|--|--|
| Can the mirror be hung landscape?                  | -     | Yes                                                                                                                                                        |             |  |  |  |  |
| What is the thickness of the mirror glass?         | mm    | 5                                                                                                                                                          |             |  |  |  |  |
| What size fuse should I use?                       | -     | Seek the advice of an electrician                                                                                                                          |             |  |  |  |  |
| Where is the switch sensor located?                | -     | Lower Centre                                                                                                                                               | Lower Right |  |  |  |  |
| Can the LED lighting be replaced?                  | -     | No                                                                                                                                                         |             |  |  |  |  |
| Can the switch sensor be replaced?                 | -     | Yes                                                                                                                                                        |             |  |  |  |  |
| How do I turn on the demister pad?                 | -     | The demister pad will turn on when the LEDs are turned on.                                                                                                 |             |  |  |  |  |
| Are illuminated mirrors supplied with mains cable? | -     | All illuminated cabinets/mirrors are supplied with a removeable 500mm mains cable.                                                                         |             |  |  |  |  |
| Why are the lights not switching on?               | -     | Please note: After the mirror is connected to power for the first time, it may take up to minutes for the sensor to calibrate and become fully responsive. |             |  |  |  |  |

## **Electrical Specification**

| Product Code | Input Voltage | Lamp Type       | Total<br>Wattage<br>(LED &<br>Demist) | Demist<br>(W) | Demist Size<br>(mm) | LEDs<br>(W) | LED<br>(lm) | Energy<br>Rating | CCT<br>(K) | CRI | IP Rating | Electrical<br>Class |
|--------------|---------------|-----------------|---------------------------------------|---------------|---------------------|-------------|-------------|------------------|------------|-----|-----------|---------------------|
| AIM050       | 220-240V 50Hz | 12V DC LED Lamp | 40.1                                  | 16.5          | 250x300             | 23.6        | 2592        | L.               | 3000-6500  | 80  | IP44      | Class II            |
| AIM060       | 220-240V 50Hz | 12V DC LED Lamp | 54.0                                  | 26.4          | 300x400             | 27.6        | 3024        | F                | 3000-6500  | 80  | IP44      | Class II            |