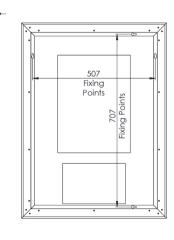

#### Please note:

· Dimensions are subject to change. Customers are advised to measure actual product dimensions before commencing installation.

Fixing point dimensions are for guidance only/the positions of wall fixing must be checked when product is received.
The LED (Im) values represent the output of the LED. Actual product level Lumen output may vary depending on the diffuser material i.e., glass or acrylic.