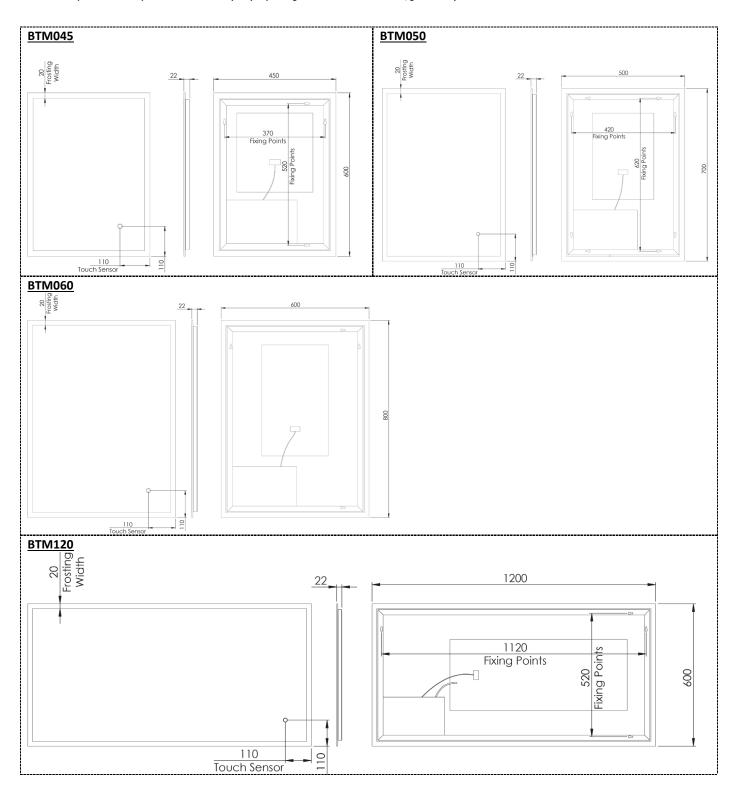

Dimensions are subject to change; customers are advised to measure actual product before commencing installation. Fixing point dimensions are for guidance only/the positions of wall fixing must be checked when product is received.