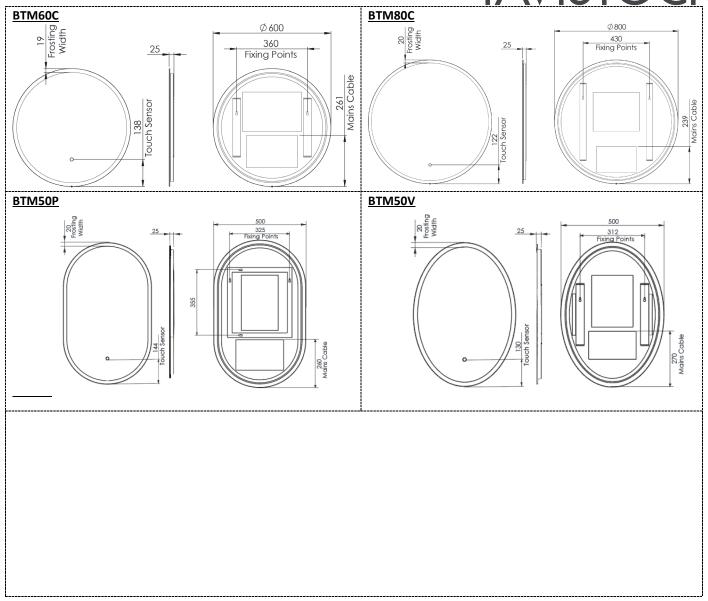

Dimensions are subject to change; customers are advised to measure actual product before commencing installation. Fixing point dimensions are for guidance only/the positions of wall fixing must be checked when product is received.