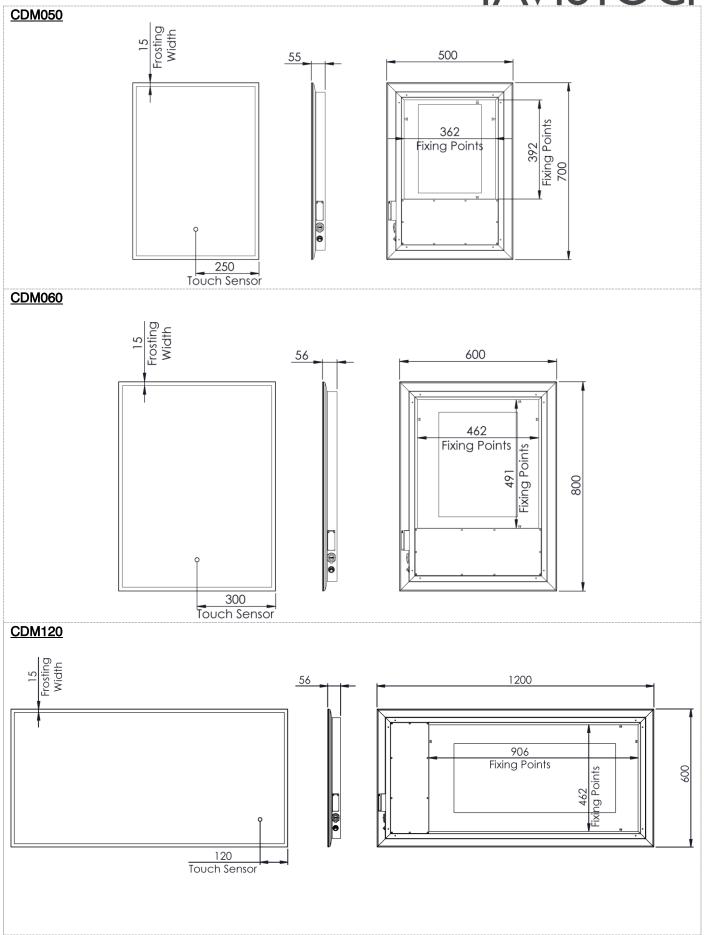

## Materials

Frame Material: Extruded Aluminium

Glass: 5mm PVC Backed

| FAQ's:                                                 | Units | CDM050                                                                                                                                     | CDM060    | CDM120       |
|--------------------------------------------------------|-------|--------------------------------------------------------------------------------------------------------------------------------------------|-----------|--------------|
| Can the mirror be hung landscape?                      | -     | Yes                                                                                                                                        |           | No           |
| What is the thickness of the mirror glass?             | mm    | 5                                                                                                                                          |           |              |
| ls the mirror IP44 rated?                              | -     | Yes – Suitable for use in bathroom zone 2                                                                                                  |           |              |
| What size fuse should I use?                           | -     | Seek the advice of an electrician                                                                                                          |           |              |
| What is the total power consumption?                   | W     | 35.2                                                                                                                                       | 45.3      | 74.4         |
| Does the mirror have an energy rating?                 | -     | Yes – It has an energy rating of: F                                                                                                        |           |              |
| What is the colour of the light and the Kelvin rating? | К     | 6000                                                                                                                                       |           |              |
| What is the Lumen of the LEDs?*                        | Lms   | 1785                                                                                                                                       | 42121     | 2793         |
| What is the wattage of the lights?                     | W     | 15.9                                                                                                                                       | 18.9      | 24.9         |
| Where is the Touch sensor/rocker switch located?       | -     | Bottom Centre Bottom Rig                                                                                                                   |           | Bottom Right |
| Where are the shaver socket and USB socket located?    | -     | Lower right side                                                                                                                           |           |              |
| Can the LED lighting be replaced?                      | -     | No                                                                                                                                         |           |              |
| Can the Touch sensor be replaced?                      | -     | Yes                                                                                                                                        |           |              |
| What is the output of the demister pad?                | W     | 19.3                                                                                                                                       | 26.4      | 49.5         |
| What are the dimensions of the demister pad? (L x W)   | mm    | 250 x 350                                                                                                                                  | 300 x 400 | 750 x 300    |
| How do I turn on the demister pad?                     | -     | The demister pad will turn on when the LEDs are turned on.                                                                                 |           |              |
| Are illuminated mirrors supplied with mains cable?     | -     | All illuminated mirrors are supplied with a removeable 500mm mains cable. There is ample storage for excess cable in the back of the unit. |           |              |

Dimensions are subject to change; customers are advised to measure actual product before commencing installation. Fixing point dimensions are for guidance only/the positions of wall fixing must be checked when product is received. \*The Lumen represents the output of the LED. This may vary depending on the diffuser material i.e., glass or acrylic.