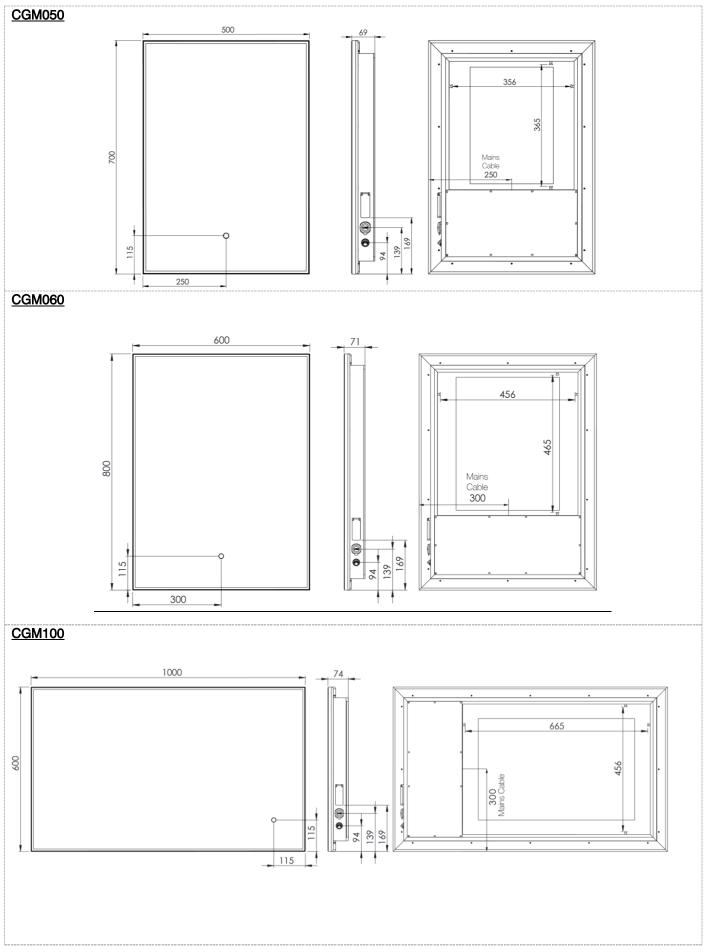

## Materials

*Frame Material*: Extruded Aluminium *Glass*: 5mm PVC Backed

| FAQ's:                                                 | Units | CGM050                                                                                                                                     | CGM060    | CGM100       |
|--------------------------------------------------------|-------|--------------------------------------------------------------------------------------------------------------------------------------------|-----------|--------------|
| Can the mirror be hung landscape?                      | -     | Yes                                                                                                                                        |           | No           |
| What is the thickness of the mirror glass?             | mm    | 5                                                                                                                                          |           |              |
| Is the mirror IP44 rated?                              | -     | Yes – Suitable for use in bathroom zone 2                                                                                                  |           |              |
| What size fuse should I use?                           | -     | Seek the advice of an electrician                                                                                                          |           |              |
| What is the total power consumption?                   | W     | 36                                                                                                                                         | 46        | 62.3         |
| Does the mirror have an energy rating?                 | -     | Yes – It has an energy rating of: F                                                                                                        |           |              |
| What is the colour of the light and the Kelvin rating? | К     | 4000                                                                                                                                       |           |              |
| What is the Lumen of the LEDs?*                        | Lms   | 3204                                                                                                                                       | 3780      | 4356         |
| What is the wattage of the lights?                     | W     | 16.7                                                                                                                                       | 19.7      | 22.7         |
| Where is the Touch sensor/rocker switch located?       | -     | Bottom Centre Bottom Ri                                                                                                                    |           | Bottom Right |
| Where are the shaver socket and USB socket located?    | -     | Lower right side                                                                                                                           |           |              |
| Can the LED lighting be replaced?                      | -     | No                                                                                                                                         |           |              |
| Can the Touch sensor be replaced?                      | -     | Yes                                                                                                                                        |           |              |
| What is the output of the demister pad?                | W     | 19.3                                                                                                                                       | 26.3      | 39.6         |
| What are the dimensions of the demister pad? (L x W)   | mm    | 250 x 350                                                                                                                                  | 300 x 400 | 300 x 600    |
| How do I turn on the demister pad?                     | -     | The demister pad will turn on when the LEDs are turned on.                                                                                 |           |              |
| Are illuminated mirrors supplied with mains cable?     | -     | All illuminated mirrors are supplied with a removeable 500mm mains cable. There is ample storage for excess cable in the back of the unit. |           |              |

Dimensions are subject to change; customers are advised to measure actual product before commencing installation. Fixing point dimensions are for guidance only/the positions of wall fixing must be checked when product is received. \*The Lumen represents the output of the LED. This may vary depending on the diffuser material i.e., glass or acrylic.