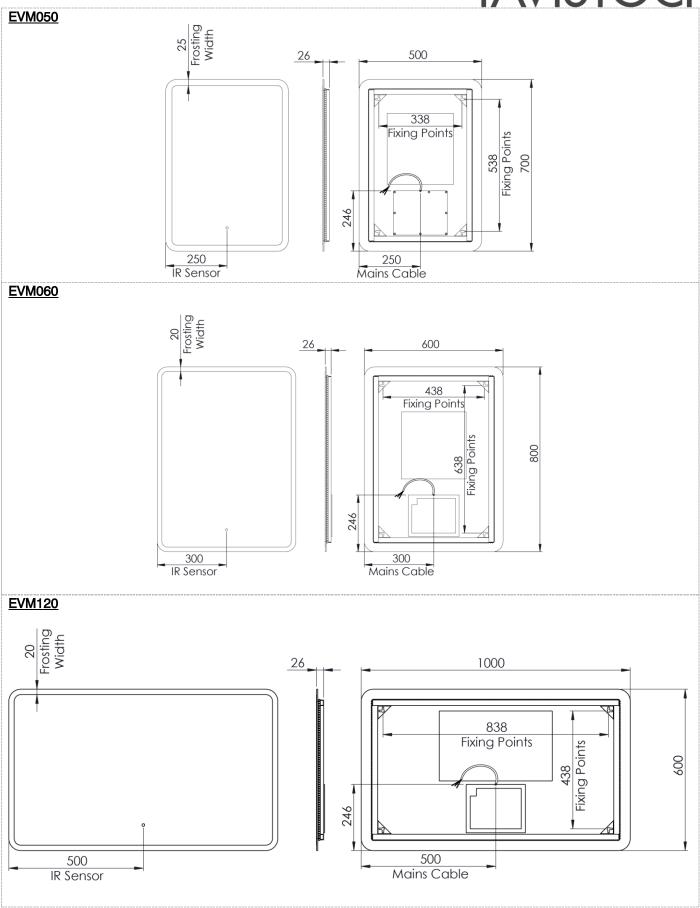

## Materials

Frame Material: Extruded Plastic

Glass: 5mm PVC Backed

| FAQ's:                                                 | Units | EVM050                                                                                                                                       | EVM060    | EVM100    |
|--------------------------------------------------------|-------|----------------------------------------------------------------------------------------------------------------------------------------------|-----------|-----------|
| Can the mirror be hung landscape?                      | -     | Yes                                                                                                                                          | Yes       | Yes       |
| What is the thickness of the mirror glass?             | mm    | 5                                                                                                                                            |           |           |
| Is the mirror IP44 rated?                              | -     | Yes – Suitable for use in bathroom zone 2                                                                                                    |           |           |
| What size fuse should I use?                           | -     | Seek the advice of an electrician                                                                                                            |           |           |
| What is the total power consumption?                   | W     | 33                                                                                                                                           | 36        | 46.5      |
| Does the mirror have an energy rating?                 | -     | Yes – It has an energy rating of: F                                                                                                          |           |           |
| What is the colour of the light and the Kelvin rating? | K     | 6000                                                                                                                                         |           |           |
| What is the Lumen of the LEDs?*                        | Lms   | 1764                                                                                                                                         | 2100      | 2436      |
| What is the wattage of the lights?                     | W     | 15.8                                                                                                                                         | 18.8      | 21.8      |
| Where is the Touch sensor/rocker switch located?       | -     | Bottom Right                                                                                                                                 |           |           |
| Can the LED lighting be replaced?                      | -     | No**                                                                                                                                         |           |           |
| .Can the Touch sensor be replaced?                     | -     | Yes                                                                                                                                          |           |           |
| What is the output of the demister pad?                | W     | 17.2                                                                                                                                         | 17.2      | 24.7      |
| What are the dimensions of the demister pad? (L x W)   | mm    | 270 x 290                                                                                                                                    | 270 x 290 | 250 x 450 |
| How do I turn on the demister pad?                     | -     | The demister pad will turn on when the LEDs are turned on.                                                                                   |           |           |
| Are illuminated mirrors supplied with mains cable?     | -     | All illuminated mirrors are supplied with a removeable 500mm mains cable<br>There is ample storage for excess cable in the back of the unit. |           |           |

Dimensions are subject to change; customers are advised to measure actual product before commencing installation. Fixing point dimensions are for guidance only/the positions of wall fixing must be checked when product is received.