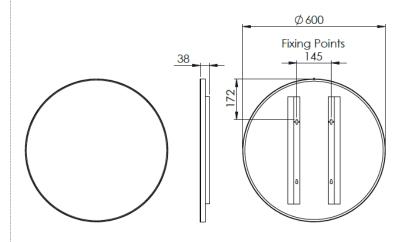

# TNM50P / TNM500P-XX 500 262 Fixing Points 008 008

<sup>\*</sup>Dimensions are subject to change; customers are advised to measure actual product before commencing installation.

<sup>\*\*</sup>Fixing point dimensions are for guidance only/the positions of wall fixing must be checked when product is received.