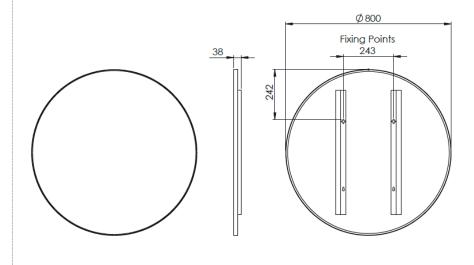

--|---------------------|---------------------|
| Can the mirror be hung portrait & landscape? | -     | Portrait & Landscape       |                     |                     |           | Portrait Only       |                     |                     |
| What is the thickness of the mirror glass?   | mm    | 5<br>4 (from PO4500030090) |                     |                     |           |                     |                     |                     |

<sup>\*</sup>Dimensions are subject to change; customers are advised to measure actual product before commencing installation.



<sup>\*\*</sup>Fixing point dimensions are for guidance only/the positions of wall fixing must be checked when product is received.

# TNM060 / TNM060-XX



### TNM60C / TNM60C-XX



# TNM80C / TNM80C-XX



# TNM50P / TNM500P-XX 500 262 Fixing Points 008 008

# TNM50V / TNM50V-XX