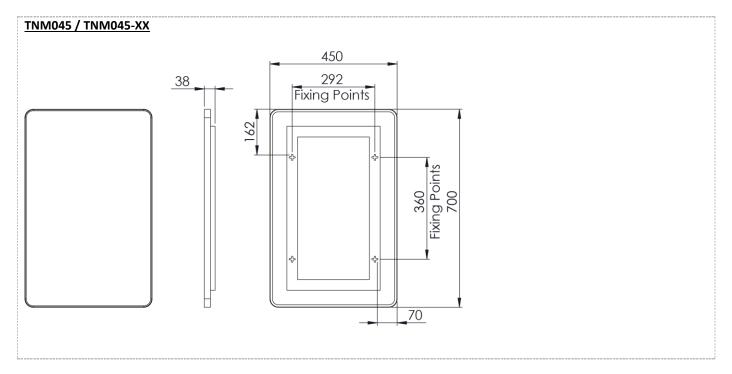

<sup>\*</sup>Dimensions are subject to change; customers are advised to measure actual product before commencing installation.

<sup>\*\*</sup>Fixing point dimensions are for guidance only/the positions of wall fixing must be checked when product is received.