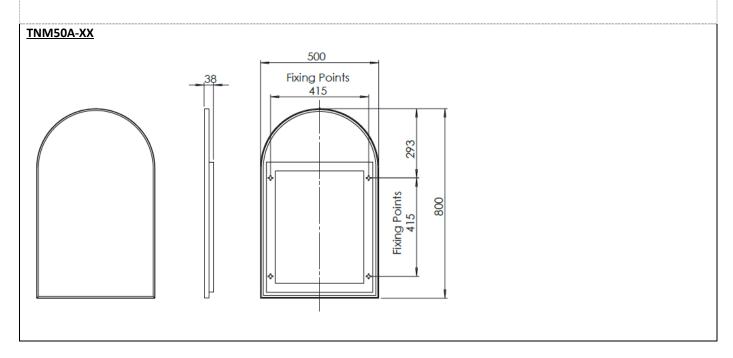

it & landscape? | -     | Portrait & Landscape       |                     |                     |           | Portrait Only       |                     |                     |
| What is the thickness of the mirror glass?   | mm    | 5<br>4 (from PO4500030090) |                     |                     |           |                     |                     |                     |

<sup>\*</sup>Dimensions are subject to change; customers are advised to measure actual product before commencing installation.



<sup>\*\*</sup>Fixing point dimensions are for guidance only/the positions of wall fixing must be checked when product is received.

# TNM060 / TNM060-XX



### TNM60C / TNM60C-XX



# TNM80C / TNM80C-XX



# TNM50P / TNM500P-XX 500 262 Fixing Points 008 008

# TNM50V / TNM50V-XX