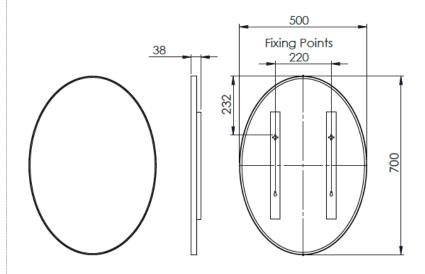

rait & landscape? | -     | Portrait & Landscape       |                     |                     |           | Portrait Only       |                     |                     |
| What is the thickness of the mirror glass?   | mm    | 5<br>4 (from PO4500030090) |                     |                     |           |                     |                     |                     |

<sup>\*</sup>Dimensions are subject to change; customers are advised to measure actual product before commencing installation.



<sup>\*\*</sup>Fixing point dimensions are for guidance only/the positions of wall fixing must be checked when product is received.

# TNM060 / TNM060-XX



### TNM60C / TNM60C-XX



# TNM80C / TNM80C-XX



# TNM50P / TNM500P-XX 500 262 Fixing Points 008 008

# TNM50V / TNM50V-XX