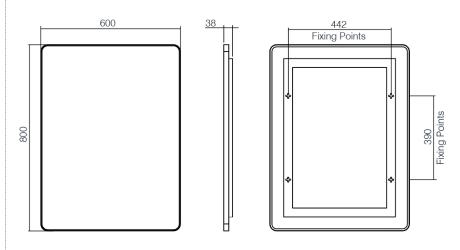

# TNM060 / TNM060-XX

<sup>\*</sup>Dimensions are subject to change; customers are advised to measure actual product before commencing installation.

<sup>\*\*</sup>Fixing point dimensions are for guidance only/the positions of wall fixing must be checked when product is received.