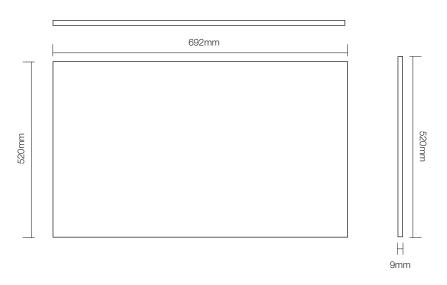

## MPP3EWISO Meridian 700 Bath End Panel

**Materials** 

Bath panels: 9mm Isocore (PVC) Material

Diagrams not to scale All dimensions in mm tolerance of +/-5mm

A: Bath panel is 520mm height - any modification of height is to be made to standard detailed in instructions doc.

A: 9mm

NOTE: No RAL Code available

<sup>\*\*</sup>Dimensions are subject to change, customers are advised to measure actual product before commencing installation.