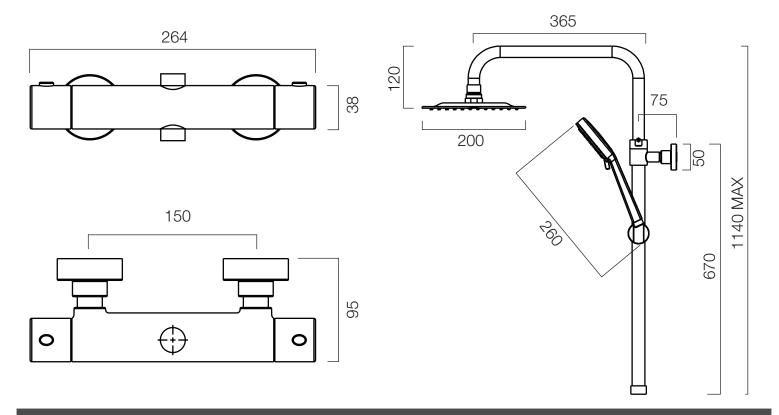

Dimensions - Overview

Diagrams not to scale. All dimensions in mm (tolerance of +/-5mm)