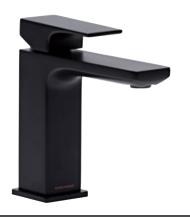

## ROPER RHODES®

METRIC Basin Mixer with Click Waste Black - T391103

| No. | Description                               | Code    | Fixings Included |
|-----|-------------------------------------------|---------|------------------|
| 1   | METRIC Basin Mixer with Click Waste Black | T391103 | YES              |