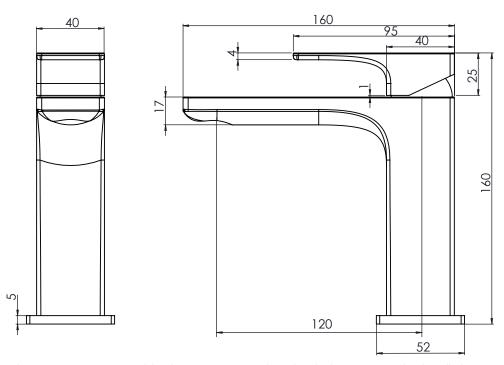

## Dimensions:

Diagrams not to scale. All dimensions in mm (tolerance of +/-5mm)

\*Dimensions are subject to change, customers are advised to measure actual product before commencing installation.