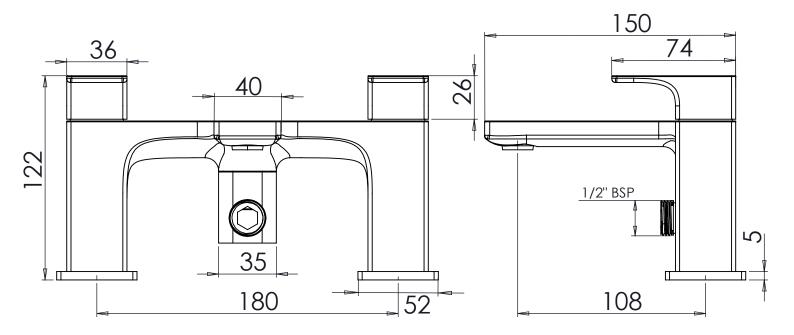

## Dimensions:

Diagrams not to scale. All dimensions in mm (tolerance of +/-5mm)

\*Dimensions are subject to change, customers are advised to measure actual product before commencing installation.