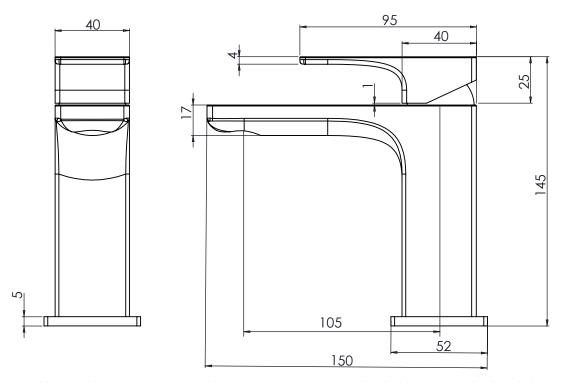

## Dimensions:

Diagrams not to scale. All dimensions in mm (tolerance of +/-5mm)

\*Dimensions are subject to change, customers are advised to measure actual product before commencing installation.