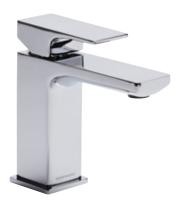

## ROPER RHODES®

METRIC Mini Mixer With Click Waste - T396102

| No. | Description                        | Code    | Fixings Included |
|-----|------------------------------------|---------|------------------|
| 1   | METRIC Mini Mixer With Click Waste | T396102 | YES              |