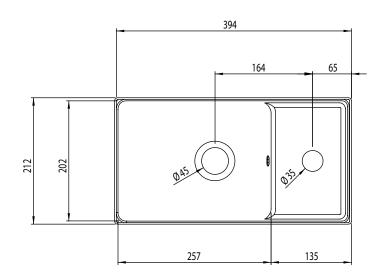

## NIMBLE 400mm Ceramic Basin

Whats in the box: 1x NIM400C

Diagrams not to scale All dimensions in mm tolerance of +/-5mm

## **FAQs**

Q: What is the maximum water depth of the basin?

Q: What is the distance of the wall fixings?

Q: Whats is the width of the Tapledge?

Q: What is the distance from the Taphole centre to Basin Waste?

Q: Does the basin have an overflow?

Q: Is the basin glazed on all sides?

A: 55mm up to the overflow.

A: N/A

A: The Tapledge is 135mm wide.

A: 164mm

A: Yes, integrated.

A: Yes, so the basin can be handed left or right.