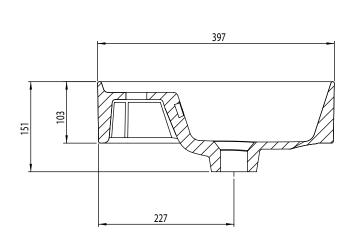

## NIMBLE 400mm Ceramic Basin

Whats in the box: 1x NIM400C

Diagrams not to scale All dimensions in mm tolerance of +/-5mm

## **FAQs**

Q: What is the maximum water depth of the basin?

Q: What is the distance of the wall fixings?

Q: Whats is the width of the Tapledge?

Q: What is the distance from the Taphole centre to Basin Waste?

Q: Does the basin have an overflow?

Q: Is the basin glazed on all sides?

A: 55mm up to the overflow.

A: N/A

A: The Tapledge is 135mm wide.

A: 164mm

A: Yes, integrated.

A: Yes, so the basin can be handed left or right.