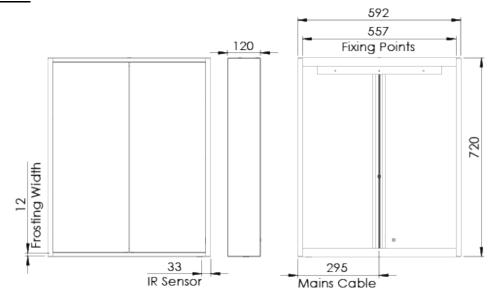

#### Materials:

Carcass: Extruded Aluminium | Door: Double sided mirror

Glass: 3mm PVC Backed

| FAQ's:                                                 | Units | NTC050                                                                                                                                                                   | NTC060                       | NTC080                       |
|--------------------------------------------------------|-------|--------------------------------------------------------------------------------------------------------------------------------------------------------------------------|------------------------------|------------------------------|
| Important installation requirement                     | mm    | The product must be installed with a minimum distance of 150mm between the infrared sensor and an adjacent wall or obstruction to ensure correct function of the sensor. |                              |                              |
| Internal dimensions (L x W x D)                        | mm    | 470 x 663 x 98                                                                                                                                                           | 265 x 663 x 98 (either side) | 365 x 663 x 98 (either side) |
| Shelf dimensions (L x W x D)                           | mm    | 206.5 x 90 x 5                                                                                                                                                           | 259 x 90 x 5                 | 359 x 90 x 5                 |
| Max shelf spacing                                      | mm    | 70                                                                                                                                                                       |                              |                              |
| Distance between door hinges                           | mm    | 552                                                                                                                                                                      |                              |                              |
| Individual door dimensions (L x W x D)                 | mm    | 687 x 467 x 6                                                                                                                                                            | 687 x 284.5 x 6              | 687 x 384.5 x 6              |
| Max door opening angle                                 | 0     | 110 Max                                                                                                                                                                  |                              |                              |
| Max depth with door open                               | mm    | 570                                                                                                                                                                      | 387.5                        | 487.5                        |
| Hanging bracket centres                                | mm    | N/A                                                                                                                                                                      | N/A                          | N/A                          |
| What is the thickness of the mirror glass?             | mm    | 3 x 2                                                                                                                                                                    |                              |                              |
| Is the cabinet IP44 rated?                             | -     | Yes – suitable for use in bathroom zone 2                                                                                                                                |                              |                              |
| What size fuse should I use?                           | -     | Seek the advice of an electrician                                                                                                                                        |                              |                              |
| What is the total power consumption?                   | W     | 78                                                                                                                                                                       | 108                          | 118                          |
| Does the cabinet have an energy rating?                | -     | Yes – It has an energy rating of: F                                                                                                                                      |                              |                              |
| What is the colour of the light and the Kelvin rating? | K     | 2700-6400                                                                                                                                                                |                              |                              |
| What is the Lumen of the LEDs?*                        | Lms   | 1950                                                                                                                                                                     | 2490                         | 3270                         |
| What is the wattage of the lights?                     | W     | 23                                                                                                                                                                       | 28                           | 38                           |
| Where is the IR sensor/rocker switch located?          | -     | Underneath - Right Hand Side                                                                                                                                             |                              |                              |
| Where is the shaver socket located?                    | -     | In the centre column                                                                                                                                                     |                              |                              |
| Can the LED lighting be replaced?                      | -     | No                                                                                                                                                                       |                              |                              |
| Can the IR sensor be replaced?                         | -     | Yes                                                                                                                                                                      |                              |                              |
| What is the output of the demister pad?                | W     | 25                                                                                                                                                                       | 50                           | 50                           |
| What are the dimensions of the demister pad?           | mm    | 200 x 300                                                                                                                                                                | 200 x 300 x 2                | 200 x 300 x 2                |
| How do I turn on the demister pad?                     | -     | The demister pad will turn on when the LEDs are turned on.                                                                                                               |                              |                              |
| Are illuminated cabinets supplied with mains cable?    | -     | All illuminated cabinets are supplied with a removeable 500mm mains cable. There is ample storage for excess cable in the back of the unit.                              |                              |                              |

### NTC080