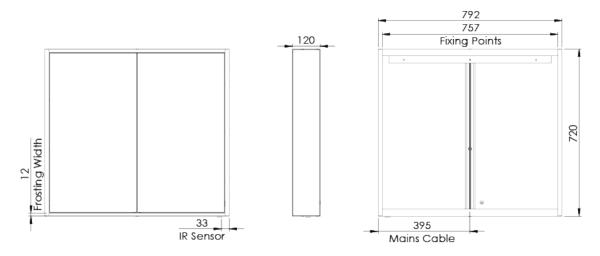

#### Materials:

Carcass: Extruded Aluminium | Door: Double sided mirror

Glass: 3mm PVC Backed

| FAQ's:                                                 | Units | NTC050                                                                                                                                                                   | NTC060                       | NTC080                       |
|--------------------------------------------------------|-------|--------------------------------------------------------------------------------------------------------------------------------------------------------------------------|------------------------------|------------------------------|
| Important installation requirement                     | mm    | The product must be installed with a minimum distance of 150mm between the infrared sensor and an adjacent wall or obstruction to ensure correct function of the sensor. |                              |                              |
| Internal dimensions (L x W x D)                        | mm    | 470 x 663 x 98                                                                                                                                                           | 265 x 663 x 98 (either side) | 365 x 663 x 98 (either side) |
| Shelf dimensions (L x W x D)                           | mm    | 206.5 x 90 x 5                                                                                                                                                           | 259 x 90 x 5                 | 359 x 90 x 5                 |
| Max shelf spacing                                      | mm    | 70                                                                                                                                                                       |                              |                              |
| Distance between door hinges                           | mm    | 552                                                                                                                                                                      |                              |                              |
| Individual door dimensions (L x W x D)                 | mm    | 687 x 467 x 6                                                                                                                                                            | 687 x 284.5 x 6              | 687 x 384.5 x 6              |
| Max door opening angle                                 | 0     | 110 Max                                                                                                                                                                  |                              |                              |
| Max depth with door open                               | mm    | 570                                                                                                                                                                      | 387.5                        | 487.5                        |
| Hanging bracket centres                                | mm    | N/A                                                                                                                                                                      | N/A                          | N/A                          |
| What is the thickness of the mirror glass?             | mm    | 3 x 2                                                                                                                                                                    |                              |                              |
| Is the cabinet IP44 rated?                             | -     | Yes – suitable for use in bathroom zone 2                                                                                                                                |                              |                              |
| What size fuse should I use?                           | -     | Seek the advice of an electrician                                                                                                                                        |                              |                              |
| What is the total power consumption?                   | W     | 78                                                                                                                                                                       | 108                          | 118                          |
| Does the cabinet have an energy rating?                | -     | Yes – It has an energy rating of: F                                                                                                                                      |                              |                              |
| What is the colour of the light and the Kelvin rating? | K     | 2700-6400                                                                                                                                                                |                              |                              |
| What is the Lumen of the LEDs?*                        | Lms   | 1950                                                                                                                                                                     | 2490                         | 3270                         |
| What is the wattage of the lights?                     | W     | 23                                                                                                                                                                       | 28                           | 38                           |
| Where is the IR sensor/rocker switch located?          | -     | Underneath - Right Hand Side                                                                                                                                             |                              |                              |
| Where is the shaver socket located?                    | -     | In the centre column                                                                                                                                                     |                              |                              |
| Can the LED lighting be replaced?                      | -     | No                                                                                                                                                                       |                              |                              |
| Can the IR sensor be replaced?                         | -     | Yes                                                                                                                                                                      |                              |                              |
| What is the output of the demister pad?                | W     | 25                                                                                                                                                                       | 50                           | 50                           |
| What are the dimensions of the demister pad?           | mm    | 200 x 300                                                                                                                                                                | 200 x 300 x 2                | 200 x 300 x 2                |
| How do I turn on the demister pad?                     | -     | The demister pad will turn on when the LEDs are turned on.                                                                                                               |                              |                              |
| Are illuminated cabinets supplied with mains cable?    | -     | All illuminated cabinets are supplied with a removeable 500mm mains cable. There is ample storage for excess cable in the back of the unit.                              |                              |                              |

Dimensions are subject to change; customers are advised to measure actual product before commencing installation. Fixing point dimensions are for guidance only/the positions of wall fixing must be checked when product is received. \*The Lumen represents the output of the LED. This may vary depending on the diffuser material i.e., glass or acrylic.