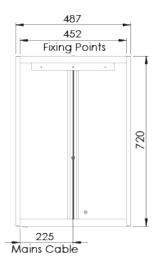

#### Materials:

Carcass: Extruded Aluminium | Door: Double sided mirror

Glass: 3mm PVC Backed

| FAQ's:                                                 | Units | NTC050                                                                                                                                                                   | NTC060                       | NTC080                       |
|--------------------------------------------------------|-------|--------------------------------------------------------------------------------------------------------------------------------------------------------------------------|------------------------------|------------------------------|
| Important installation requirement                     | mm    | The product must be installed with a minimum distance of 150mm between the infrared sensor and an adjacent wall or obstruction to ensure correct function of the sensor. |                              |                              |
| Internal dimensions (L x W x D)                        | mm    | 470 x 663 x 98                                                                                                                                                           | 265 x 663 x 98 (either side) | 365 x 663 x 98 (either side) |
| Shelf dimensions (L x W x D)                           | mm    | 206.5 x 90 x 5                                                                                                                                                           | 259 x 90 x 5                 | 359 x 90 x 5                 |
| Max shelf spacing                                      | mm    | 70                                                                                                                                                                       |                              |                              |
| Distance between door hinges                           | mm    | 552                                                                                                                                                                      |                              |                              |
| Individual door dimensions (L x W x D)                 | mm    | 687 x 467 x 6                                                                                                                                                            | 687 x 284.5 x 6              | 687 x 384.5 x 6              |
| Max door opening angle                                 | 0     | 110 Max                                                                                                                                                                  |                              |                              |
| Max depth with door open                               | mm    | 570                                                                                                                                                                      | 387.5                        | 487.5                        |
| Hanging bracket centres                                | mm    | N/A                                                                                                                                                                      | N/A                          | N/A                          |
| What is the thickness of the mirror glass?             | mm    | 3 x 2                                                                                                                                                                    |                              |                              |
| Is the cabinet IP44 rated?                             | -     | Yes – suitable for use in bathroom zone 2                                                                                                                                |                              |                              |
| What size fuse should I use?                           | -     | Seek the advice of an electrician                                                                                                                                        |                              |                              |
| What is the total power consumption?                   | W     | 78                                                                                                                                                                       | 108                          | 118                          |
| Does the cabinet have an energy rating?                | -     | Yes – It has an energy rating of: F                                                                                                                                      |                              |                              |
| What is the colour of the light and the Kelvin rating? | K     | 2700-6400                                                                                                                                                                |                              |                              |
| What is the Lumen of the LEDs?*                        | Lms   | 1950                                                                                                                                                                     | 2490                         | 3270                         |
| What is the wattage of the lights?                     | W     | 23                                                                                                                                                                       | 28                           | 38                           |
| Where is the IR sensor/rocker switch located?          | -     | Underneath - Right Hand Side                                                                                                                                             |                              |                              |
| Where is the shaver socket located?                    | -     | In the centre column                                                                                                                                                     |                              |                              |
| Can the LED lighting be replaced?                      | -     | No                                                                                                                                                                       |                              |                              |
| Can the IR sensor be replaced?                         | -     | Yes                                                                                                                                                                      |                              |                              |
| What is the output of the demister pad?                | W     | 25                                                                                                                                                                       | 50                           | 50                           |
| What are the dimensions of the demister pad?           | mm    | 200 x 300                                                                                                                                                                | 200 x 300 x 2                | 200 x 300 x 2                |
| How do I turn on the demister pad?                     | -     | The demister pad will turn on when the LEDs are turned on.                                                                                                               |                              |                              |
| Are illuminated cabinets supplied with mains cable?    | -     | All illuminated cabinets are supplied with a removeable 500mm mains cable. There is ample storage for excess cable in the back of the unit.                              |                              |                              |

### **NTC060**