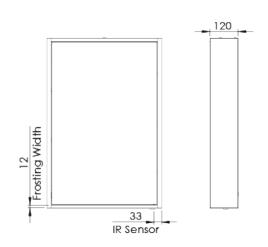

#### Materials:

Carcass: Extruded Aluminium | Door: Double sided mirror

Glass: 3mm PVC Backed

| FAQ's:                                                 | Units | NTC050                                                                                                                                                                   | NTC060                       | NTC080                       |
|--------------------------------------------------------|-------|--------------------------------------------------------------------------------------------------------------------------------------------------------------------------|------------------------------|------------------------------|
| Important installation requirement                     | mm    | The product must be installed with a minimum distance of 150mm between the infrared sensor and an adjacent wall or obstruction to ensure correct function of the sensor. |                              |                              |
| Internal dimensions (L x W x D)                        | mm    | 470 x 663 x 98                                                                                                                                                           | 265 x 663 x 98 (either side) | 365 x 663 x 98 (either side) |
| Shelf dimensions (L x W x D)                           | mm    | 206.5 x 90 x 5                                                                                                                                                           | 259 x 90 x 5                 | 359 x 90 x 5                 |
| Max shelf spacing                                      | mm    | 70                                                                                                                                                                       |                              |                              |
| Distance between door hinges                           | mm    | 552                                                                                                                                                                      |                              |                              |
| Individual door dimensions (L x W x D)                 | mm    | 687 x 467 x 6                                                                                                                                                            | 687 x 284.5 x 6              | 687 x 384.5 x 6              |
| Max door opening angle                                 | 0     | 110 Max                                                                                                                                                                  |                              |                              |
| Max depth with door open                               | mm    | 570                                                                                                                                                                      | 387.5                        | 487.5                        |
| Hanging bracket centres                                | mm    | N/A                                                                                                                                                                      | N/A                          | N/A                          |
| What is the thickness of the mirror glass?             | mm    | 3 x 2                                                                                                                                                                    |                              |                              |
| Is the cabinet IP44 rated?                             | -     | Yes – suitable for use in bathroom zone 2                                                                                                                                |                              |                              |
| What size fuse should I use?                           | -     | Seek the advice of an electrician                                                                                                                                        |                              |                              |
| What is the total power consumption?                   | W     | 78                                                                                                                                                                       | 108                          | 118                          |
| Does the cabinet have an energy rating?                | -     | Yes – It has an energy rating of: F                                                                                                                                      |                              |                              |
| What is the colour of the light and the Kelvin rating? | K     | 2700-6400                                                                                                                                                                |                              |                              |
| What is the Lumen of the LEDs?*                        | Lms   | 1950                                                                                                                                                                     | 2490                         | 3270                         |
| What is the wattage of the lights?                     | W     | 23                                                                                                                                                                       | 28                           | 38                           |
| Where is the IR sensor/rocker switch located?          | -     | Underneath - Right Hand Side                                                                                                                                             |                              |                              |
| Where is the shaver socket located?                    | -     | In the centre column                                                                                                                                                     |                              |                              |
| Can the LED lighting be replaced?                      | -     | No                                                                                                                                                                       |                              |                              |
| Can the IR sensor be replaced?                         | -     | Yes                                                                                                                                                                      |                              |                              |
| What is the output of the demister pad?                | W     | 25                                                                                                                                                                       | 50                           | 50                           |
| What are the dimensions of the demister pad?           | mm    | 200 x 300                                                                                                                                                                | 200 x 300 x 2                | 200 x 300 x 2                |
| How do I turn on the demister pad?                     | -     | The demister pad will turn on when the LEDs are turned on.                                                                                                               |                              |                              |
| Are illuminated cabinets supplied with mains cable?    | -     | All illuminated cabinets are supplied with a removeable 500mm mains cable. There is ample storage for excess cable in the back of the unit.                              |                              |                              |

### NTC050