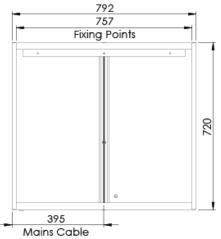

#### Materials:

Carcass: Extruded Aluminium | Door: Double sided mirror

Glass: 3mm PVC Backed

| FAQ's:                                                 | Units | NTC050                                                                                                                                                                   | NTC060                       | NTC080                       |
|--------------------------------------------------------|-------|--------------------------------------------------------------------------------------------------------------------------------------------------------------------------|------------------------------|------------------------------|
| Important installation requirement                     | mm    | The product must be installed with a minimum distance of 150mm between the infrared sensor and an adjacent wall or obstruction to ensure correct function of the sensor. |                              |                              |
| Internal dimensions (W x H x D)                        | mm    | 470 x 663 x 98                                                                                                                                                           | 265 x 663 x 98 (either side) | 365 x 663 x 98 (either side) |
| Shelf dimensions (WxHxD)                               | mm    | 206.5 x 5 x 90                                                                                                                                                           | 259 x 5 x 90                 | 359 x 5 x 90                 |
| Max shelf spacing                                      | mm    | 70                                                                                                                                                                       |                              |                              |
| Distance between door hinges                           | mm    | 552                                                                                                                                                                      |                              |                              |
| Individual door dimensions ( W x H x D )               | mm    | 467 x 687 x 6                                                                                                                                                            | 284.5 x 687 x 6              | 384.5 x 687 x 6              |
| Max door opening angle                                 | ٥     | 110 Max                                                                                                                                                                  |                              |                              |
| Max depth with door open                               | mm    | 570                                                                                                                                                                      | 387.5                        | 487.5                        |
| Hanging bracket centres                                | mm    | N/A                                                                                                                                                                      | N/A                          | N/A                          |
| What is the thickness of the mirror glass?             | mm    | 3 x 2                                                                                                                                                                    |                              |                              |
| Is the cabinet IP44 rated?                             | -     | Yes – suitable for use in bathroom zone 2                                                                                                                                |                              |                              |
| What size fuse should I use?                           | -     | Seek the advice of an electrician                                                                                                                                        |                              |                              |
| What is the total power consumption?                   | W     | 78                                                                                                                                                                       | 108                          | 118                          |
| Does the cabinet have an energy rating?                | -     | Yes – It has an energy rating of: F                                                                                                                                      |                              |                              |
| What is the colour of the light and the Kelvin rating? | К     | 2700-6400                                                                                                                                                                |                              |                              |
| What is the Lumen of the LEDs?*                        | Lms   | 1950                                                                                                                                                                     | 2490                         | 3270                         |
| What is the wattage of the lights?                     | W     | 23                                                                                                                                                                       | 28                           | 38                           |
| Where is the IR sensor/rocker switch located?          | -     | Underneath - Right Hand Side                                                                                                                                             |                              |                              |
| Where is the shaver socket located?                    | -     | In the centre column                                                                                                                                                     |                              |                              |
| Can the LED lighting be replaced?                      | -     | No                                                                                                                                                                       |                              |                              |
| Can the IR sensor be replaced?                         | -     | Yes                                                                                                                                                                      |                              |                              |
| What is the output of the demister pad?                | W     | 25                                                                                                                                                                       | 50                           | 50                           |
| What are the dimensions of the demister pad?           | mm    | 200 x 300                                                                                                                                                                | 200 x 300 x 2                | 200 x 300 x 2                |
| How do I turn on the demister pad?                     | -     | The demister pad will turn on when the LEDs are turned on.                                                                                                               |                              |                              |
| Are illuminated cabinets supplied with mains cable?    | -     | All illuminated cabinets are supplied with a removeable 500mm mains cable. There is ample storage for excess cable in the back of the unit.                              |                              |                              |

Dimensions are subject to change; customers are advised to measure actual product before commencing installation. Fixing point dimensions are for guidance only/the positions of wall fixing must be checked when product is received. \*The Lumen represents the output of the LED. This may vary depending on the diffuser material i.e., glass or acrylic.