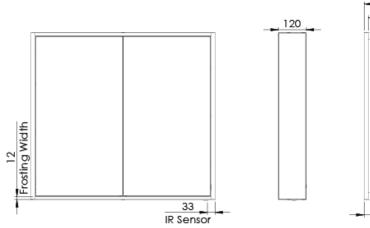

#### Materials:

Carcass: Extruded Aluminium | Door: Double sided mirror

Glass: 3mm PVC Backed

| FAQ's:                                                 | Units | NTC050                                                                                                                                                                   | NTC060                       | NTC080                       |
|--------------------------------------------------------|-------|--------------------------------------------------------------------------------------------------------------------------------------------------------------------------|------------------------------|------------------------------|
| Important installation requirement                     | mm    | The product must be installed with a minimum distance of 150mm between the infrared sensor and an adjacent wall or obstruction to ensure correct function of the sensor. |                              |                              |
| Internal dimensions (W x H x D)                        | mm    | 470 x 663 x 98                                                                                                                                                           | 265 x 663 x 98 (either side) | 365 x 663 x 98 (either side) |
| Shelf dimensions (WxHxD)                               | mm    | 206.5 x 5 x 90                                                                                                                                                           | 259 x 5 x 90                 | 359 x 5 x 90                 |
| Max shelf spacing                                      | mm    | 70                                                                                                                                                                       |                              |                              |
| Distance between door hinges                           | mm    | 552                                                                                                                                                                      |                              |                              |
| Individual door dimensions ( W x H x D )               | mm    | 467 x 687 x 6                                                                                                                                                            | 284.5 x 687 x 6              | 384.5 x 687 x 6              |
| Max door opening angle                                 | ٥     | 110 Max                                                                                                                                                                  |                              |                              |
| Max depth with door open                               | mm    | 570                                                                                                                                                                      | 387.5                        | 487.5                        |
| Hanging bracket centres                                | mm    | N/A                                                                                                                                                                      | N/A                          | N/A                          |
| What is the thickness of the mirror glass?             | mm    | 3 x 2                                                                                                                                                                    |                              |                              |
| Is the cabinet IP44 rated?                             | -     | Yes – suitable for use in bathroom zone 2                                                                                                                                |                              |                              |
| What size fuse should I use?                           | -     | Seek the advice of an electrician                                                                                                                                        |                              |                              |
| What is the total power consumption?                   | W     | 78                                                                                                                                                                       | 108                          | 118                          |
| Does the cabinet have an energy rating?                | -     | Yes – It has an energy rating of: F                                                                                                                                      |                              |                              |
| What is the colour of the light and the Kelvin rating? | К     | 2700-6400                                                                                                                                                                |                              |                              |
| What is the Lumen of the LEDs?*                        | Lms   | 1950                                                                                                                                                                     | 2490                         | 3270                         |
| What is the wattage of the lights?                     | W     | 23                                                                                                                                                                       | 28                           | 38                           |
| Where is the IR sensor/rocker switch located?          | -     | Underneath - Right Hand Side                                                                                                                                             |                              |                              |
| Where is the shaver socket located?                    | -     | In the centre column                                                                                                                                                     |                              |                              |
| Can the LED lighting be replaced?                      | -     | No                                                                                                                                                                       |                              |                              |
| Can the IR sensor be replaced?                         | -     | Yes                                                                                                                                                                      |                              |                              |
| What is the output of the demister pad?                | W     | 25                                                                                                                                                                       | 50                           | 50                           |
| What are the dimensions of the demister pad?           | mm    | 200 x 300                                                                                                                                                                | 200 x 300 x 2                | 200 x 300 x 2                |
| How do I turn on the demister pad?                     | -     | The demister pad will turn on when the LEDs are turned on.                                                                                                               |                              |                              |
| Are illuminated cabinets supplied with mains cable?    | -     | All illuminated cabinets are supplied with a removeable 500mm mains cable. There is ample storage for excess cable in the back of the unit.                              |                              |                              |