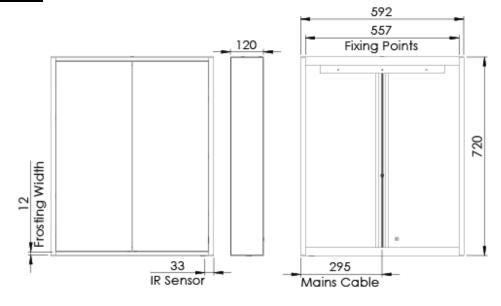

|                              |                              |
| Are illuminated cabinets supplied with mains cable?    | -     | All illuminated cabinets are supplied with a removeable 500mm mains cable. There is ample storage for excess cable in the back of the unit.                              |                              |                              |

Dimensions are subject to change; customers are advised to measure actual product before commencing installation. Fixing point dimensions are for guidance only/the positions of wall fixing must be checked when product is received. \*The Lumen represents the output of the LED. This may vary depending on the diffuser material i.e., glass or acrylic.

# ROPER RHODES®

### NTC050





### **NTC060**



## NTC080