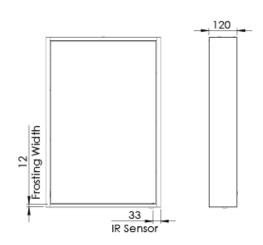

|                              |                              |
| Are illuminated cabinets supplied with mains cable?    | -     | All illuminated cabinets are supplied with a removeable 500mm mains cable. There is ample storage for excess cable in the back of the unit.                              |                              |                              |

Dimensions are subject to change; customers are advised to measure actual product before commencing installation. Fixing point dimensions are for guidance only/the positions of wall fixing must be checked when product is received. \*The Lumen represents the output of the LED. This may vary depending on the diffuser material i.e., glass or acrylic.

# ROPER RHODES®

### NTC050





### **NTC060**



## NTC080