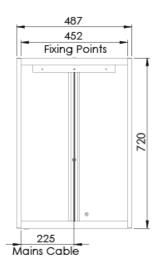

|                              |                              |
| Are illuminated cabinets supplied with mains cable?    | -     | All illuminated cabinets are supplied with a removeable 500mm mains cable. There is ample storage for excess cable in the back of the unit.                              |                              |                              |

Dimensions are subject to change; customers are advised to measure actual product before commencing installation. Fixing point dimensions are for guidance only/the positions of wall fixing must be checked when product is received. \*The Lumen represents the output of the LED. This may vary depending on the diffuser material i.e., glass or acrylic.

# ROPER RHODES®

### NTC050





### **NTC060**



## NTC080