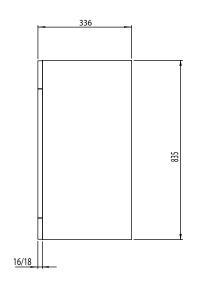

## Nexus 500mm Semi-Counter Top Unit

Whats in the box: 1x DC12036 or DC12038 + Fixings + Handles

TAVISTOC

inspiring bathrooms

Diagrams not to scale All dimensions in mm tolerance of +/-5mm

#### Materials

Carcass: 16mm Painted MDF or 18mm MFC for wood finish. Fascia Components: 16mm Painted MDF or 18mm MFC for wood finish.

\*\*Dimensions are subject to change, customers are advised to measure actual product before commencing installation. \*\*\*Fixing point dimensions are for guidance only/the positions of wall fixing must be checked when product is received.