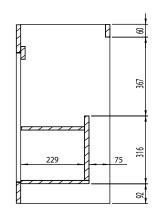

### FAQs

| Q: How big is the plumbing void?                       | A: 75mm                                                              |
|--------------------------------------------------------|----------------------------------------------------------------------|
| Q: Are the handles fitted?                             | A: No, handles needs fixing. Use pilot holes provided.               |
| Q: Can I use different handles?                        | A: Yes, other handle hole centres can be drilled by the fitter.      |
| Q: Are the hinges soft close?                          | A: Yes, the runners are soft close.                                  |
| Q: How deep is the unit with door open?                | A: Approx depth with 90° hinge 580mm.                                |
| Q: Can the doors be adjusted?                          | A: The door can be adjusted as detailed in the supplied instructions |
| Q: Is the shelf removable?                             | A: Yes, there is one removable shelf.                                |
| Q: What is the shelf depth?                            | A: Shelf max depth: 229mm.                                           |
| Q: How many shelves are there?                         | A: There is one shelf and a base within the unit.                    |
| Q: Is the shelf adjustable?                            | A: No, the shelf isn't adjustable.                                   |
| Q: What is the interior finish of the unit?            | A: The unit interior is the same finish as the exterior.             |
| Q: How far apart are the hole centres for the handles? | A: 128mm                                                             |
|                                                        |                                                                      |