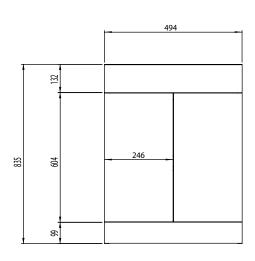

## Nexus 500mm Semi-Counter Top Unit

Whats in the box: 1x DC12036 or DC12038 + Fixings + Handles

TAVISTOC

inspiring bathrooms

Diagrams not to scale All dimensions in mm tolerance of +/-5mm

#### Materials

Carcass: 16mm Painted MDF or 18mm MFC for wood finish. Fascia Components: 16mm Painted MDF or 18mm MFC for wood finish.

\*\*Dimensions are subject to change, customers are advised to measure actual product before commencing installation. \*\*\*Fixing point dimensions are for guidance only/the positions of wall fixing must be checked when product is received.