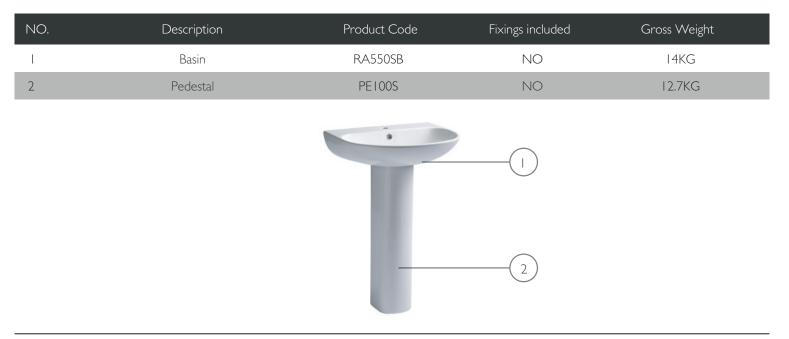

## TECHNICAL DATA SHEET

€

710

Orbit Basin and Pedestal

# TAVISTOCK



DIAGRAMS NOT TO SCALE | ALL DIMENSIONS IN MM TOLERANCE OF  $\pm$  SMM  $$\rm ALL\ PRODUCTS\ CONFORM\ TO\ BRITISH\ STANDARDS$ 



\*Dimensions are subject to change, customers are advised to measure actual product before commencing installation. \*\*Fixing point dimensions are for guidance only. The positions of fixings must be checked when product is received.

### FAQs

DIMENSIONS

Q - Position of fixing points? A - input info Q - Does this basin have an integrated overflow A - Yes

55

155

840

Ð

275

Front:170

Back:180

 ${\rm Q}$  - What is the maximum water depth of the basin? A - 60mm up to the overflow.

#### Basin

| Key Dimensions Descriptions     | Key Dimensions (mm) |
|---------------------------------|---------------------|
| Internal Basin Depth            | 105mm