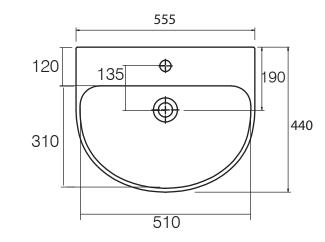

#### Basin

| Key Dimensions Descriptions     | Key Dimensions (mm) |
|---------------------------------|---------------------|
| Internal Basin Depth            | 105mm               |
| Internal Basin Front to Back    | 310mm               |
| Internal Basin Left to Right    | 510mm               |
| Tap Ledge                       | I 20mm              |
| Taphole Centre to Waste Centre  | I35mm               |
| Taphole Centre to Back of Basin | 55mm                |
| Waste Centre to Back of Basin   | l 90mm              |
| Width of Basin                  | 555mm               |
| Depth of Basin                  | 440mm               |