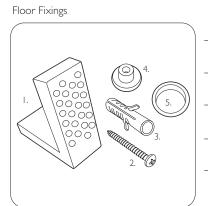

Spare Code: SP14211

ı. 2x Nylon Floor Bracket

2. 4x Stainless Steel Screws

3. 2x Nylon Screw Plugs

4. 2x Nylon Screw Collars

5. 2x Nylon Collars Caps (Metalic Finish)

DIMENSIONS

DIAGRAMS NOT TO SCALE | ALL DIMENSIONS IN MM TOLERANCE OF  $\pm$  5MM  ${\it ALL\ PRODUCTS\ CONFORM\ TO\ BRITISH\ STANDARDS}$ 