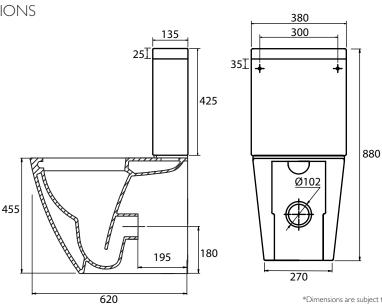

Spare Code: SP14211

ı. 2x Nylon Floor Bracket

2. 4x Stainless Steel Screws

3. 2x Nylon Screw Plugs

4. 2x Nylon Screw Collars

5. 2x Nylon Collars Caps (Metalic Finish)

DIMENSIONS

DIAGRAMS NOT TO SCALE | ALL DIMENSIONS IN MM TOLERANCE OF  $\pm$  5MM  ${\it ALL\ PRODUCTS\ CONFORM\ TO\ BRITISH\ STANDARDS}$ 

\*Dimensions are subject to change, customers are advised to measure actual product before commencing installation.

\*\*Fixing point dimensions are for guidance only. The positions of fixings must be checked when product is received.

A - No

Q - Rim type?

A - Rimless.

| Key Dimensions Descriptions         | Key Dimensions (mm) |  |
|-------------------------------------|---------------------|--|
| Front to Back Footprint             | 420mm               |  |
| Left to Right Footprint             | 270mm               |  |
| Bowl Front to Back                  | 325mm               |  |
| Bowl Left to Right                  | 255mm               |  |
| Pan Height (+Cistern)               | 455mm (880mm)       |  |
| Pan Overall Front to Back           | 620mm               |  |
| Centre Waste Outlet to Floor        | I 80mm              |  |
| Width of Void                       | I70mm               |  |
| Is there a Ceramic Brace Bar        | No                  |  |
| Distance from Spigot to back of Pan | 190mm               |  |