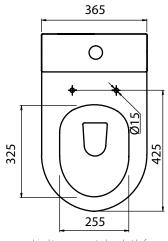

A - No

Q - Rim type?

A - Rimless.

| Key Dimensions Descriptions         | Key Dimensions (mm) |  |
|-------------------------------------|---------------------|--|
| Front to Back Footprint             | 420mm               |  |
| Left to Right Footprint             | 270mm               |  |
| Bowl Front to Back                  | 325mm               |  |
| Bowl Left to Right                  | 255mm               |  |
| Pan Height (+Cistern)               | 455mm (880mm)       |  |
| Pan Overall Front to Back           | 620mm               |  |
| Centre Waste Outlet to Floor        | I 80mm              |  |
| Width of Void                       | I70mm               |  |
| Is there a Ceramic Brace Bar        | No                  |  |
| Distance from Spigot to back of Pan | 190mm               |  |