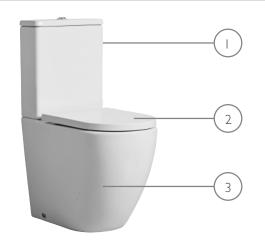

## **TAVISTOCK**

| NO. | Description               | Product Code | Fixings included | Gross Weight |
|-----|---------------------------|--------------|------------------|--------------|
| 1   | Close Coupled Cistern     | C250S        | YES              | 14.3KG       |
| 2   | Soft Close Toilet Seat    | TS250S       | YES              | 2KG          |
| 3   | Rimless Comfort Height WC | PCF250S      | YES              | 29KG         |