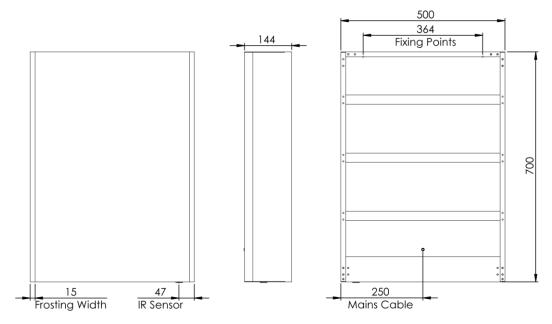

### **RGC050**

#### Materials:

Carcass: Extruded Aluminium | Door: Double sided Mirror | Backboard: 5mm mirror glass

Glass: glass aluminium door

| FAQ's:                                                 | Units | RGC050                                                                                                                                                                   | RGC060           | RGC080           |
|--------------------------------------------------------|-------|--------------------------------------------------------------------------------------------------------------------------------------------------------------------------|------------------|------------------|
| Important installation requirement                     | mm    | The product must be installed with a minimum distance of 150mm between the infrared sensor and an adjacent wall or obstruction to ensure correct function of the sensor. |                  |                  |
| Internal dimensions (W x H x D)                        | mm    | 470 x 608 x 98                                                                                                                                                           | 570 x 608 x 98   | 770 x 608 x 98   |
| Shelf dimensions (W x H x D)                           | mm    | 350 x 2.3 x 94.5                                                                                                                                                         | 450 x 2.3 x 94.5 | 650 x 2.3 x 94.5 |
| Max shelf spacing                                      | mm    | 158.8                                                                                                                                                                    |                  |                  |
| Distance between door hinges                           | mm    | 683                                                                                                                                                                      |                  |                  |
| Individual door dimensions (W x H x D)                 | mm    | 468 x 700 x 21                                                                                                                                                           | 283 x 700 x 21   | 383 x 700 x 21   |
| Door opening angle                                     | 0     | 105 degree                                                                                                                                                               |                  |                  |
| Depth with door fully open                             | mm    | 576                                                                                                                                                                      | 390              | 490              |
| Hanging bracket centres                                | mm    | 283                                                                                                                                                                      | 383              | 583              |
| What is the thickness of the mirror glass?             | mm    | 3mm                                                                                                                                                                      |                  |                  |
| Is the cabinet IP44 rated?                             | _     | Yes                                                                                                                                                                      |                  |                  |
| What size fuse should I use?                           | _     | Seek the advice of an electrician                                                                                                                                        |                  |                  |
| What is the total power consumption?                   | W     | 93.2                                                                                                                                                                     | 105.2            | 105.2            |
| Does the mirror have an energy rating?                 | -     | F                                                                                                                                                                        |                  |                  |
| What is the colour of the light and the Kelvin rating? | K     | 3000K - 6000K                                                                                                                                                            |                  |                  |
| What is the Lumen of the LEDs?*                        | Lms   | 4032                                                                                                                                                                     |                  |                  |
| What is the wattage of the lights?                     | W     | 25.2                                                                                                                                                                     |                  |                  |
| Where is the IR switch located?                        | -     | Right side                                                                                                                                                               |                  |                  |
| Where is the shaver socket located?                    | -     | Inside on the bottom right                                                                                                                                               |                  |                  |
| Can the LED lighting be replaced?                      | -     | No                                                                                                                                                                       |                  |                  |
| Can the Rocker Switch be replaced?                     | -     | Yes                                                                                                                                                                      |                  |                  |
| What is the output of the demister pad?                | W     | 12                                                                                                                                                                       | 16               | 16               |
| What are the dimensions of the demister pad?           | mm    | 200 x 400                                                                                                                                                                |                  |                  |
| How do I turn on the demister pad?                     | -     | The demister pad will turn on when the LEDs are turned on.                                                                                                               |                  |                  |
| Are illuminated mirrors supplied with mains cable?     | -     | All illuminated mirrors are supplied with a removeable 500mm mains cable.  There is ample storage for excess cable in the back of the unit.                              |                  |                  |

Dimensions are subject to change; customers are advised to measure actual product before commencing installation. Fixing point dimensions are for guidance only/the positions of wall fixing must be checked when product is received. \*The Lumen represents the output of the LED. This may vary depending on the diffuser material i.e., glass or acrylic.