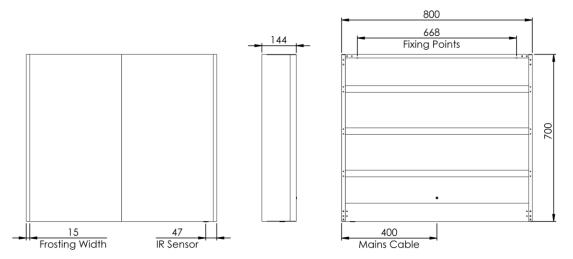

### **RGC080**

#### Materials:

Carcass: Extruded Aluminium | Door: Double sided Mirror | Backboard: 5mm mirror glass

Glass: glass aluminium door

| FAQ's:                                                 | Units | RGC050                                                                                                                                                                   | RGC060           | RGC080           |
|--------------------------------------------------------|-------|--------------------------------------------------------------------------------------------------------------------------------------------------------------------------|------------------|------------------|
| Important installation requirement                     | mm    | The product must be installed with a minimum distance of 150mm between the infrared sensor and an adjacent wall or obstruction to ensure correct function of the sensor. |                  |                  |
| Internal dimensions (W x H x D)                        | mm    | 470 x 608 x 98                                                                                                                                                           | 570 x 608 x 98   | 770 x 608 x 98   |
| Shelf dimensions (W x H x D)                           | mm    | 350 x 2.3 x 94.5                                                                                                                                                         | 450 x 2.3 x 94.5 | 650 x 2.3 x 94.5 |
| Max shelf spacing                                      | mm    | 158.8                                                                                                                                                                    |                  |                  |
| Distance between door hinges                           | mm    | 683                                                                                                                                                                      |                  |                  |
| Individual door dimensions (W x H x D)                 | mm    | 468 x 700 x 21                                                                                                                                                           | 283 x 700 x 21   | 383 x 700 x 21   |
| Door opening angle                                     | 0     | 105 degree                                                                                                                                                               |                  |                  |
| Depth with door fully open                             | mm    | 576                                                                                                                                                                      | 390              | 490              |
| Hanging bracket centres                                | mm    | 283                                                                                                                                                                      | 383              | 583              |
| What is the thickness of the mirror glass?             | mm    | 3mm                                                                                                                                                                      |                  |                  |
| Is the cabinet IP44 rated?                             | _     | Yes                                                                                                                                                                      |                  |                  |
| What size fuse should I use?                           | _     | Seek the advice of an electrician                                                                                                                                        |                  |                  |
| What is the total power consumption?                   | W     | 93.2                                                                                                                                                                     | 105.2            | 105.2            |
| Does the mirror have an energy rating?                 | -     | F                                                                                                                                                                        |                  |                  |
| What is the colour of the light and the Kelvin rating? | K     | 3000K - 6000K                                                                                                                                                            |                  |                  |
| What is the Lumen of the LEDs?*                        | Lms   | 4032                                                                                                                                                                     |                  |                  |
| What is the wattage of the lights?                     | W     | 25.2                                                                                                                                                                     |                  |                  |
| Where is the IR switch located?                        | -     | Right side                                                                                                                                                               |                  |                  |
| Where is the shaver socket located?                    | -     | Inside on the bottom right                                                                                                                                               |                  |                  |
| Can the LED lighting be replaced?                      | -     | No                                                                                                                                                                       |                  |                  |
| Can the Rocker Switch be replaced?                     | -     | Yes                                                                                                                                                                      |                  |                  |
| What is the output of the demister pad?                | W     | 12                                                                                                                                                                       | 16               | 16               |
| What are the dimensions of the demister pad?           | mm    | 200 x 400                                                                                                                                                                |                  |                  |
| How do I turn on the demister pad?                     | -     | The demister pad will turn on when the LEDs are turned on.                                                                                                               |                  |                  |
| Are illuminated mirrors supplied with mains cable?     | -     | All illuminated mirrors are supplied with a removeable 500mm mains cable.  There is ample storage for excess cable in the back of the unit.                              |                  |                  |

Dimensions are subject to change; customers are advised to measure actual product before commencing installation. Fixing point dimensions are for guidance only/the positions of wall fixing must be checked when product is received. \*The Lumen represents the output of the LED. This may vary depending on the diffuser material i.e., glass or acrylic.