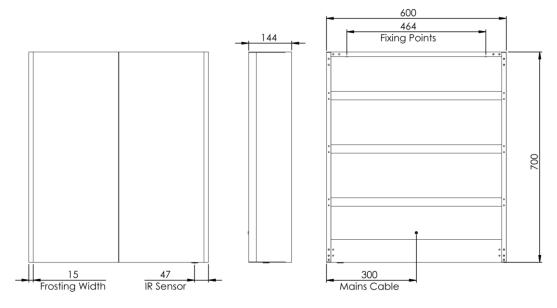

### **RGC060**

#### Materials:

Carcass: Extruded Aluminium | Door: Double sided Mirror | Backboard: 5mm mirror glass

Glass: glass aluminium door

| FAQ's:                                                 | Units | RGC050                                                                                                                                                                   | RGC060           | RGC080           |
|--------------------------------------------------------|-------|--------------------------------------------------------------------------------------------------------------------------------------------------------------------------|------------------|------------------|
| Important installation requirement                     | mm    | The product must be installed with a minimum distance of 150mm between the infrared sensor and an adjacent wall or obstruction to ensure correct function of the sensor. |                  |                  |
| Internal dimensions (W x H x D)                        | mm    | 470 x 608 x 98                                                                                                                                                           | 570 x 608 x 98   | 770 x 608 x 98   |
| Shelf dimensions (W x H x D)                           | mm    | 350 x 2.3 x 94.5                                                                                                                                                         | 450 x 2.3 x 94.5 | 650 x 2.3 x 94.5 |
| Max shelf spacing                                      | mm    | 158.8                                                                                                                                                                    |                  |                  |
| Distance between door hinges                           | mm    | 683                                                                                                                                                                      |                  |                  |
| Individual door dimensions (W x H x D)                 | mm    | 468 x 700 x 21                                                                                                                                                           | 283 x 700 x 21   | 383 x 700 x 21   |
| Door opening angle                                     | 0     | 105 degree                                                                                                                                                               |                  |                  |
| Depth with door fully open                             | mm    | 576                                                                                                                                                                      | 390              | 490              |
| Hanging bracket centres                                | mm    | 283                                                                                                                                                                      | 383              | 583              |
| What is the thickness of the mirror glass?             | mm    | 3mm                                                                                                                                                                      |                  |                  |
| Is the cabinet IP44 rated?                             | _     | Yes                                                                                                                                                                      |                  |                  |
| What size fuse should I use?                           | _     | Seek the advice of an electrician                                                                                                                                        |                  |                  |
| What is the total power consumption?                   | W     | 93.2                                                                                                                                                                     | 105.2            | 105.2            |
| Does the mirror have an energy rating?                 | -     | F                                                                                                                                                                        |                  |                  |
| What is the colour of the light and the Kelvin rating? | K     | 3000K - 6000K                                                                                                                                                            |                  |                  |
| What is the Lumen of the LEDs?*                        | Lms   | 4032                                                                                                                                                                     |                  |                  |
| What is the wattage of the lights?                     | W     | 25.2                                                                                                                                                                     |                  |                  |
| Where is the IR switch located?                        | -     | Right side                                                                                                                                                               |                  |                  |
| Where is the shaver socket located?                    | -     | Inside on the bottom right                                                                                                                                               |                  |                  |
| Can the LED lighting be replaced?                      | -     | No                                                                                                                                                                       |                  |                  |
| Can the Rocker Switch be replaced?                     | -     | Yes                                                                                                                                                                      |                  |                  |
| What is the output of the demister pad?                | W     | 12                                                                                                                                                                       | 16               | 16               |
| What are the dimensions of the demister pad?           | mm    | 200 x 400                                                                                                                                                                |                  |                  |
| How do I turn on the demister pad?                     | -     | The demister pad will turn on when the LEDs are turned on.                                                                                                               |                  |                  |
| Are illuminated mirrors supplied with mains cable?     | -     | All illuminated mirrors are supplied with a removeable 500mm mains cable.  There is ample storage for excess cable in the back of the unit.                              |                  |                  |

Dimensions are subject to change; customers are advised to measure actual product before commencing installation. Fixing point dimensions are for guidance only/the positions of wall fixing must be checked when product is received. \*The Lumen represents the output of the LED. This may vary depending on the diffuser material i.e., glass or acrylic.