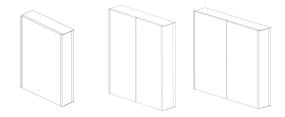

## **Box Contents:**

ORIGIN Cabinet | 3 Aluminium shelves | 2x Wall hanging bracket | 6x wall plugs | 6x screws | Instructions booklet

### **RGC050**

### **RGC060**

### **RGC080**