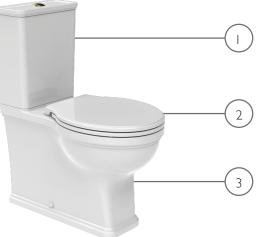

## TAVISTOCK

| NO. | Description                   | Product Code | Fixings included | Gross Weight |
|-----|-------------------------------|--------------|------------------|--------------|
| I   | Close Coupled Button Cistern  | C1250S       | YES              | I4KG         |
| 2   | Soft Close Quick Release Seat | TSI255S-SF   | YES              | 3KG          |
| 3   | Fully Enclosed CC WC          | PCF1250S     | YES              | 34KG         |
|     |                               |              |                  |              |