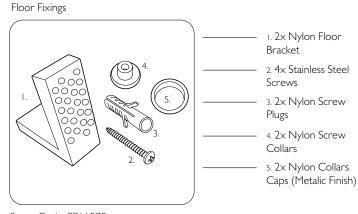

Spare Code: SPI1078

\*Dimensions are subject to change, customers are advised to measure actual product before commencing installation. \*\*Fixing point dimensions are for guidance only. The positions of fixings must be checked when product is received.