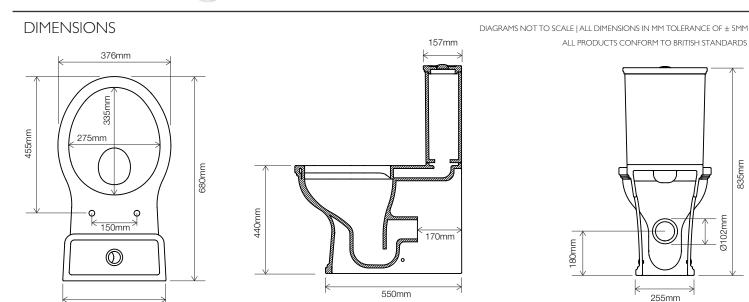

| Key Dimensions Descriptions            | Key Dimensions (mm)    |  |
|----------------------------------------|------------------------|--|
| Front to Back Footprint                | 550mm from wall        |  |
| Left to Right Footprint                | 250mm                  |  |
| Bowl Front to Back                     | 335mm                  |  |
| Bowl Left to Right                     | 275mm                  |  |
| Pan Height (+Cistern)                  | 440mm (835mm)          |  |
| Pan Overall Front to Back              | 680mm                  |  |
| Centre Waste Outlet to Floor           | 180mm + 15mm<br>- 10mm |  |
| Width of Void                          | 190mm                  |  |
| Is there a Ceramic Brace Bar           | No                     |  |
| Distance from Spigot to back of<br>Pan | I 70mm                 |  |