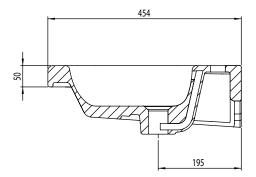

## PLAN 600mm Ceramic Basin

Whats in the box: 1x PL6080

Diagrams not to scale All dimensions in mm tolerance of +/-5mm

## Materials

Basin: Ceramic

\*Dimensions are subject to change, customers are advised to measure actual product before commencing installation. \*\*Fixing point dimensions are for guidance only/the positions of wall fixing must be checked when product is received.

## FAQs

- Q: What is the maximum water depth of the basin?
- Q: What is the distance of the wall fixings?
- Q: Whats is the depth of the Tapledge?
- Q: What is the distance from the Taphole centre to Basin Waste?
- A: 82mm up to the overflow.
- A: The distance is 140mm from the centre.
- A: The Tapledge is 115mm deep.
- A: 140mm