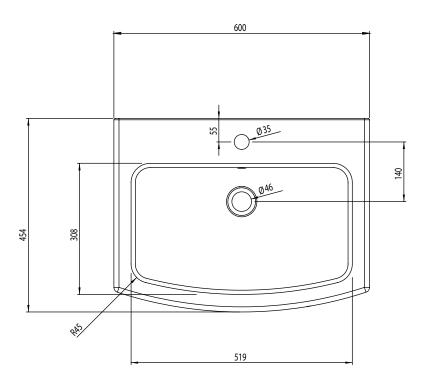

## PLAN 600mm Ceramic Basin

Whats in the box: 1x PL6080

Diagrams not to scale All dimensions in mm tolerance of +/-5mm

## Materials

Basin: Ceramic

\*Dimensions are subject to change, customers are advised to measure actual product before commencing installation. \*\*Fixing point dimensions are for guidance only/the positions of wall fixing must be checked when product is received.

## FAQs

- Q: What is the maximum water depth of the basin?
- Q: What is the distance of the wall fixings?
- Q: Whats is the depth of the Tapledge?
- Q: What is the distance from the Taphole centre to Basin Waste?
- A: 82mm up to the overflow.
- A: The distance is 140mm from the centre.
- A: The Tapledge is 115mm deep.
- A: 140mm