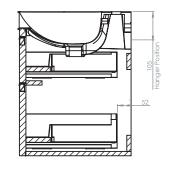

## Materials

Carcass: 18mm MDF & 16mm MFC

Fascia Components: 24mm Painted MDF, 24mm PVC Wrapped MDF (Swiss Oak Finish Only)

\*\*Dimensions are subject to change, customers are advised to measure actual product before commencing installation. \*\*\*Fixing point dimensions are for guidance only/the positions of wall fixing must be checked when product is received.

| Extra Dimensions                                                                                                     |                                                                                                                                                                       |
|----------------------------------------------------------------------------------------------------------------------|-----------------------------------------------------------------------------------------------------------------------------------------------------------------------|
| Internal Drawer Depth - Front to Back:<br>Internal Drawer Height:<br>Internal Drawer Width:<br>Drawer Cut Out (W&D): | 327mm<br>70<br>606mm<br>173mm x 227mm                                                                                                                                 |
| FAQs                                                                                                                 |                                                                                                                                                                       |
| Q: How big is the plumbing void at the back of the furniture?                                                        | A: 44mm                                                                                                                                                               |
| Q: Are the handles fitted?                                                                                           | A: No, handles need fitting.                                                                                                                                          |
| Q: Are the runners soft close?                                                                                       | A: The runners are both soft close and quick release.                                                                                                                 |
| Q: How deep is the unit when the drawers are fully open?                                                             | A: Approx. 780mm including handle.                                                                                                                                    |
| Q: Can the drawers be adjusted?                                                                                      | A: They can be adjusted as detailed in the supplied instructions.                                                                                                     |
| Q: What is the interior finish of the unit?                                                                          | A: Dark Grey on all units.                                                                                                                                            |
| Q: What direction does the wood grain go on the Swiss Oak Finish?                                                    | A: Slab Unit - All fascias have horizontal wood grain<br>Fluted Unit - Side Fascias have horizontal wood grain and the front<br>fluted fascia has vertical wood grain |