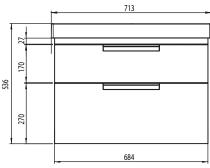

## **Technical Data Sheet** PLATFORM 700mm Wall Mounted Unit Whats in the box: 1x PLT7012.X, PLT7012FL.X + Fixings Platform Slab Fronted Unit:

\*Reference basin TDS for further info

Platform Fluted Unit:

Also available with Fluted front fascias.

Diagrams not to scale All dimensions in mm

tolerance of +/-5mm

## Materials

Carcass: 18mm MDF & 16mm MFC

Fascia Components: 24mm Painted MDF, 24mm PVC Wrapped MDF (Swiss Oak Finish Only)

\*\*Dimensions are subject to change, customers are advised to measure actual product before commencing installation. \*\*\*Fixing point dimensions are for guidance only/the positions of wall fixing must be checked when product is received.