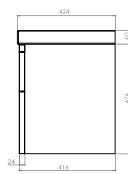

## **Technical Data Sheet** PLATFORM 700mm Wall Mounted Unit Whats in the box: 1x PLT7012.X, PLT7012FL.X + Fixings Platform Slab Fronted Unit:

\*Reference basin TDS for further info

Platform Fluted Unit:

Also available with Fluted front fascias.

Diagrams not to scale All dimensions in mm

tolerance of +/-5mm

## Materials

Carcass: 18mm MDF & 16mm MFC

Fascia Components: 24mm Painted MDF, 24mm PVC Wrapped MDF (Swiss Oak Finish Only)

\*\*Dimensions are subject to change, customers are advised to measure actual product before commencing installation. \*\*\*Fixing point dimensions are for guidance only/the positions of wall fixing must be checked when product is received.