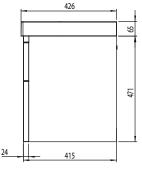

## **Technical Data Sheet** PLATFORM 700mm Wall Mounted Unit Whats in the box: 1x PLT7012.X, PLT7012FL.X + Fixings Platform Slab Fronted Unit:

\*Reference basin TDS for further info

Platform Fluted Unit:

Also available with Fluted front fascias.

Diagrams not to scale All dimensions in mm

tolerance of +/-5mm

## Materials

Carcass: 18mm MDF & 16mm MFC

Fascia Components: 24mm Painted MDF, 24mm PVC Wrapped MDF (Swiss Oak Finish Only)

\*\*Dimensions are subject to change, customers are advised to measure actual product before commencing installation. \*\*\*Fixing point dimensions are for guidance only/the positions of wall fixing must be checked when product is received.