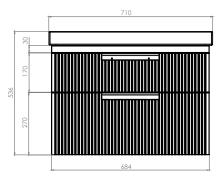

## **Technical Data Sheet** PLATFORM 700mm Wall Mounted Unit Whats in the box: 1x PLT7012.X, PLT7012FL.X + Fixings Platform Slab Fronted Unit:

\*Reference basin TDS for further info

Platform Fluted Unit:

Also available with Fluted front fascias.

Diagrams not to scale All dimensions in mm

tolerance of +/-5mm

## Materials

Carcass: 18mm MDF & 16mm MFC

Fascia Components: 24mm Painted MDF, 24mm PVC Wrapped MDF (Swiss Oak Finish Only)

\*\*Dimensions are subject to change, customers are advised to measure actual product before commencing installation. \*\*\*Fixing point dimensions are for guidance only/the positions of wall fixing must be checked when product is received.