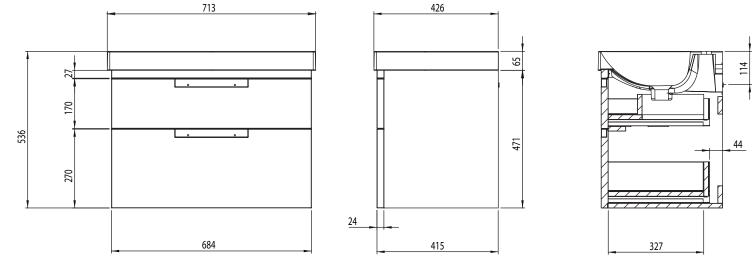

## PLATFORM 700mm Wall Mounted Unit

Whats in the box: 1x PLT7012.X + Fixings

\*Reference basin TDS for further info

Diagrams not to scale All dimensions in mm tolerance of +/-5mm

## <u>Materials</u>

Carcass: 18mm MDF & 16mm MFC Fascia Components: 24mm Painted MDF

\*\*Dimensions are subject to change, customers are advised to measure actual product before commencing installation. \*\*\*Fixing point dimensions are for guidance only/the positions of wall fixing must be checked when product is received.

| Extra Dimensions                                                                                                     |                                                                   |
|----------------------------------------------------------------------------------------------------------------------|-------------------------------------------------------------------|
| Internal Drawer Depth - Front to Back:<br>Internal Drawer Height:<br>Internal Drawer Width:<br>Drawer Cut Out (W&D): | 327mm<br>70<br>606mm<br>173mm x 227mm                             |
| FAQs                                                                                                                 |                                                                   |
| Q: How big is the plumbing void at the back of the furniture?                                                        | A: 44mm                                                           |
| Q: Are the handles fitted?                                                                                           | A: No, handles need fitting.                                      |
| Q: Are the runners soft close?                                                                                       | A: The runners are both soft close and quick release.             |
| Q: How deep is the unit when the drawers are fully open?                                                             | A: Approx. 780mm including handle.                                |
| Q: Can the drawers be adjusted?                                                                                      | A: They can be adjusted as detailed in the supplied instructions. |
| Q: What is the interior finish of the unit?                                                                          | A: Dark Grey on all units.                                        |