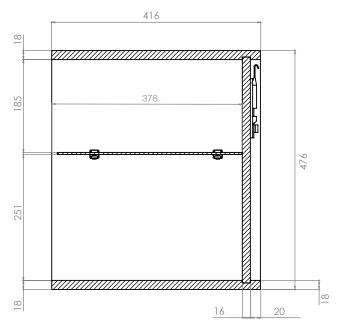

## PLATFORM 200mm Open Storage Unit

What's in the box: 1x PLTST200.X

Diagrams not to scale All dimensions in mm Tolerance of +/-5mm

## **Materials**

Carcass: 18mm MDF, 18mm PVC Wrapped MDF (Swiss Oak Finish Only)

Shelf: 6mm Glass

\*\*Dimensions are subject to change, customers are advised to measure actual product before commencing installation.

Q: What is this unit compatible with?

A: The unit interior is colour matched to the outer finish, except the Swiss Oak finish which comes with a Dark Grey Interior.

A: No it is fixed.

A: Top - 185mm x 156mm x 378mm Bottom - 249mm x 156mm x 378mm

A: 6mm.

A: Please refer to the instructions supplied with the unit.

A: This unit is compatible with wall mounted Platform Slab and Platform Fluted ranges and can be paired with worktops and countertop basins only.