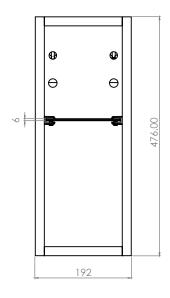

## PLATFORM 200mm Open Storage Unit

What's in the box: 1x PLTST200.X

Diagrams not to scale All dimensions in mm Tolerance of +/-5mm

\*\*\*Fixing point dimensions are for guidance only/the positions of wall fixing must be checked when product is received.