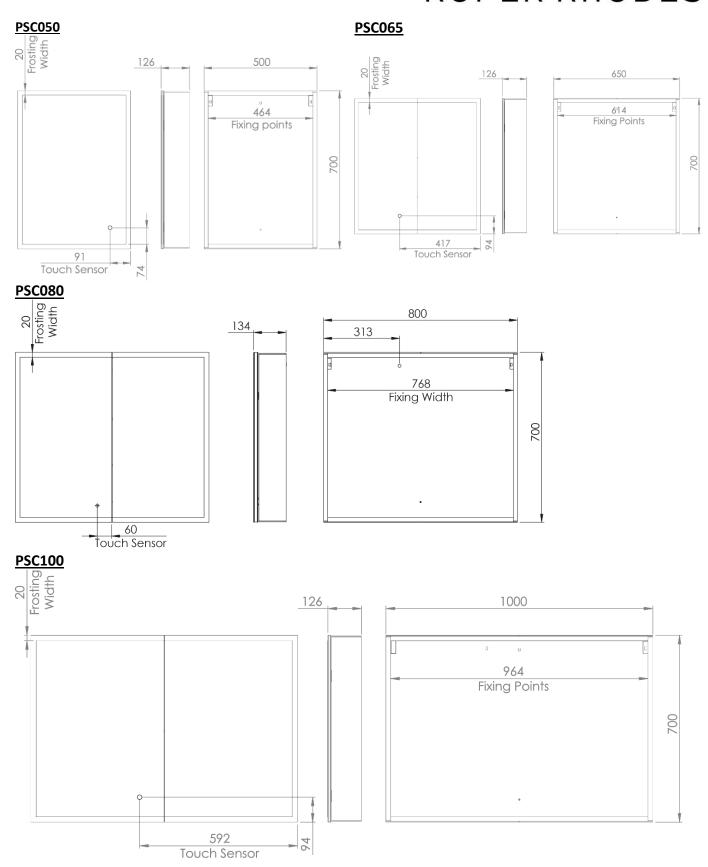

### **Technical Data Sheet**

PRESENCE - PSC050, PSC065, PSC080 & PSC100

#### **Materials**

Carcass: Extruded Aluminium

Door: Double sided mirror

Glass: 3mm PVC Backed

Carcass end caps: Painted plastic

| FAQ's:                                                 | Units | PSC050                                                                                                                                      | PSC065          | PSC080          | PSC100          |
|--------------------------------------------------------|-------|---------------------------------------------------------------------------------------------------------------------------------------------|-----------------|-----------------|-----------------|
| Internal dimensions (L x W x D)                        | mm    | 658 x 464 x 100                                                                                                                             | 658 x 614 x 100 | 658 x 768 x 100 | 658 x 964 x 100 |
| Shelf dimensions (L x W x D)                           | mm    | 456 x 95 x 8                                                                                                                                | 606 x 95 x 8    | 756 x 95 x 8    | 956 x 100 x 8   |
| Max shelf spacing                                      | mm    | Customer can adjust to suit any spacing requirements                                                                                        |                 |                 |                 |
| Distance between door hinges                           | mm    | 450                                                                                                                                         |                 |                 |                 |
| Individual door dimensions (L x W x D)                 | mm    | 700 x 500 x 16                                                                                                                              | 700 x 324 x 16  | 700 x 400 x 16  | 700 x 500 x 16  |
| Max door opening angle                                 | 0     | 110                                                                                                                                         |                 |                 |                 |
| Max depth with door open                               | mm    | 626                                                                                                                                         | 450             | 515             | 626             |
| Hanging bracket centres                                | mm    | 464                                                                                                                                         | 614             | 768             | 964             |
| What is the thickness of the mirror glass?             | mm    | 3                                                                                                                                           |                 |                 |                 |
| Is the cabinet IP44 rated?                             | -     | Yes – suitable for use in bathroom zone 2                                                                                                   |                 |                 |                 |
| What size fuse should I use?                           | -     | Seek the advice of an electrician                                                                                                           |                 |                 |                 |
| What is the total power consumption?                   | W     | 36.5                                                                                                                                        | 66              | 69              | 73              |
| Does the cabinet have an energy rating?                |       | Yes – It has an energy rating of: A                                                                                                         |                 |                 |                 |
| What is the colour of the light and the Kelvin rating? | К     | 2700 - 6000                                                                                                                                 |                 |                 |                 |
| What is the Lumen of the LEDs?*                        | Lms   | 2193                                                                                                                                        | 3672            | 3978            | 4386            |
| What is the wattage of the lights?                     | W     | 21.5                                                                                                                                        | 38              | 39              | 43              |
| Where is the touch sensor/rocker switch located?       | 1     | Front bottom right Front left door – bottom right                                                                                           |                 |                 |                 |
| Where is the shaver socket located?                    | -     | Inside on the top right                                                                                                                     |                 |                 |                 |
| Can the LED lighting be replaced?                      | -     | No                                                                                                                                          |                 |                 |                 |
| Can the IR sensor be replaced?                         | -     | No                                                                                                                                          |                 |                 |                 |
| What is the output of the demister pad?                | W     | 15                                                                                                                                          | 30              | 30              | 30              |
| What are the dimensions of the demister pad? (L x W)   | mm    | 200 x 300                                                                                                                                   | 150 x 400       | 150 x 400       | 200 x 300       |
| How do I turn on the demister pad?                     | -     | The demister pad will turn on when the LEDs are turned on.                                                                                  |                 |                 |                 |
| Are illuminated cabinets supplied with mains cable?    | -     | All illuminated cabinets are supplied with a removeable 500mm mains cable. There is ample storage for excess cable in the back of the unit. |                 |                 |                 |

Dimensions are subject to change; customers are advised to measure actual product before commencing installation. Fixing point dimensions are for guidance only/the positions of wall fixing must be checked when product is received.