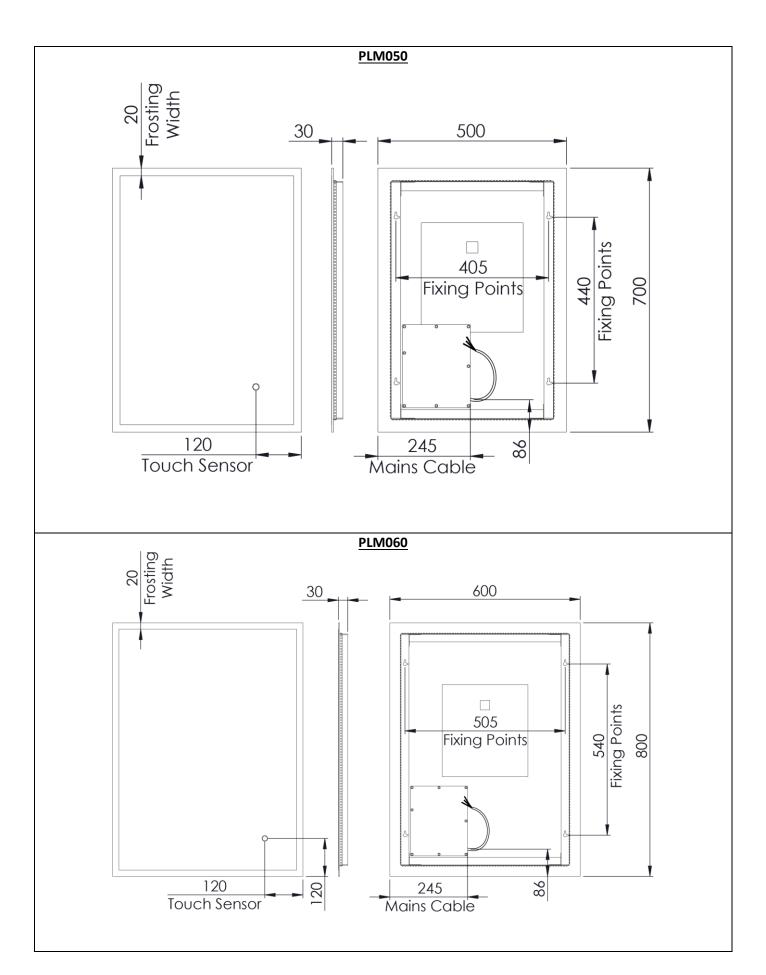

### **Materials**

Frame Material: Extruded Aluminium

Glass: 5mm PVC Backed

| FAQ's:                                                 | Units | PLM050                                                                                                                                      | PLM060    |
|--------------------------------------------------------|-------|---------------------------------------------------------------------------------------------------------------------------------------------|-----------|
| Can the mirror be hung landscape?                      | -     | Yes                                                                                                                                         |           |
| What is the thickness of the mirror glass?             | mm    | 5                                                                                                                                           |           |
| Is the mirror IP44 rated?                              | -     | Yes – Suitable for use in bathroom zone 2                                                                                                   |           |
| What size fuse should I use?                           | -     | Seek the advice of an electrician                                                                                                           |           |
| What is the total power consumption?                   | W     | 69                                                                                                                                          | 90        |
| Does the mirror have an energy rating?                 | -     | Yes – It has an energy rating of: A                                                                                                         |           |
| What is the colour of the light and the Kelvin rating? | К     | 6000                                                                                                                                        |           |
| What is the Lumen of the lights?                       | Lms   | 2000                                                                                                                                        | 2400      |
| What is the wattage of the lights?                     | W     | 43                                                                                                                                          | 55        |
| Where is the IR sensor/rocker switch located?          | -     | Front bottom right                                                                                                                          |           |
| Can the LED lighting be replaced?                      | -     | No                                                                                                                                          |           |
| Can the touch sensor be replaced?                      | -     | Yes                                                                                                                                         |           |
| What is the output of the demister pad?                | W     | 26                                                                                                                                          | 35        |
| What are the dimensions of the demister pad? (L x W)   | mm    | 230 x 450                                                                                                                                   | 310 x 450 |
| How do I turn on the demister pad?                     | -     | The demister pad will turn on when the LEDs are turned on.                                                                                  |           |
| Are illuminated mirrors supplied with mains cable?     | -     | All illuminated mirrors are supplied with a removeable 500mm mains cable.  There is ample storage for excess cable in the back of the unit. |           |

<sup>\*</sup>Dimensions are subject to change, customers are advised to measure actual product before commencing installation.

<sup>\*\*</sup>Fixing point dimensions are for guidance only/the positions of wall fixing must be checked when product is received.