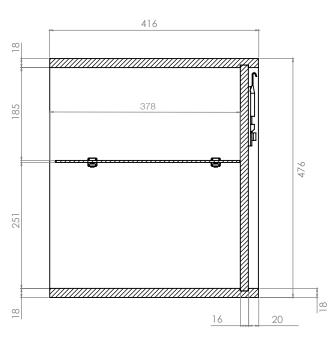

## **Materials**

Carcass: 18mm MD, 24mm PVC Wrapped MDF (Swiss Oak Finish Only) Shelf: 6mm Glass

\*\*Dimensions are subject to change, customers are advised to measure actual product before commencing installation. \*\*\*Fixing point dimensions are for guidance only/the positions of wall fixing must be checked when product is received.

A: The unit interior is colour matched to the outer finish, except the Swiss Oak finish which comes with a Dark Grey Interior.

A: No it is fixed.

A: Top - 185mm x 156mm x 378mm Bottom - 249mm x 156mm x 378mm

A: 6mm.

A: Please refer to the instructions supplied with the unit.

A: This unit is compatible with wall mounted Platform Slab and Platform Fluted ranges and can be paired with worktops and countertop basins only.