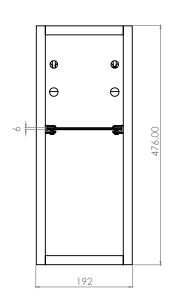

## **Materials**

Carcass: 18mm MD, 24mm PVC Wrapped MDF (Swiss Oak Finish Only) Shelf: 6mm Glass

\*\*Dimensions are subject to change, customers are advised to measure actual product before commencing installation. \*\*\*Fixing point dimensions are for guidance only/the positions of wall fixing must be checked when product is received.

A: The unit interior is colour matched to the outer finish, except the Swiss Oak finish which comes with a Dark Grey Interior.

A: No it is fixed.

A: Top - 185mm x 156mm x 378mm Bottom - 249mm x 156mm x 378mm

A: 6mm.

A: Please refer to the instructions supplied with the unit.

A: This unit is compatible with wall mounted Platform Slab and Platform Fluted ranges and can be paired with worktops and countertop basins only.