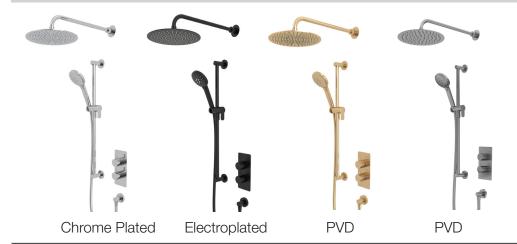

# Quantum Dual Function Concealed Shower System

SQT1611 (Chrome), SQT1612 (Black), SQT1613 (Brass), SQT1624 (Gunmetal)

## Description

### Code

Quantum 2F Concealed Shower System with Riser

SQT1611, SQT1612, SQT1613, SQT1624

| Inlet Pressure | Flow Rate (I/min) |
|----------------|-------------------|
| 1bar           | 11.6              |
| 2bar           | 17                |
| 3bar           | 21                |