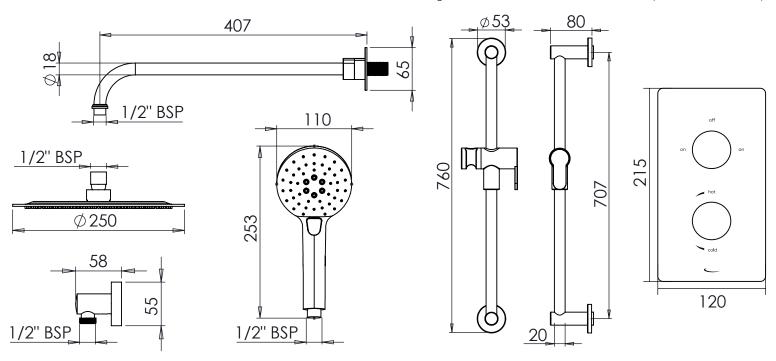

#### **Dimensions**

Diagrams not to scale. All dimensions in mm (tolerance of +/-5mm)