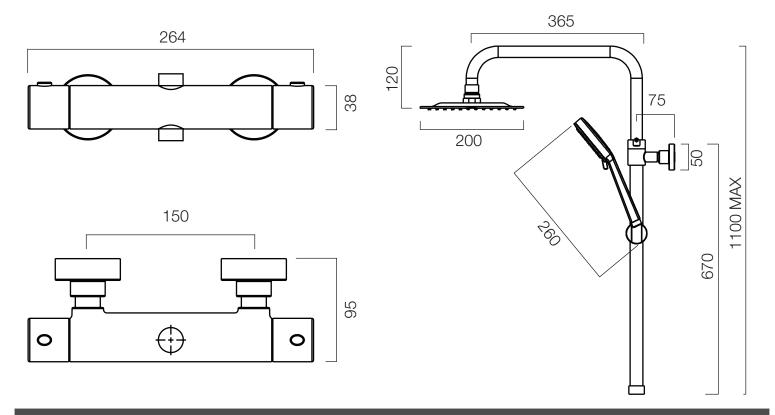

Dimensions - Overview

Diagrams not to scale. All dimensions in mm (tolerance of +/-5mm)