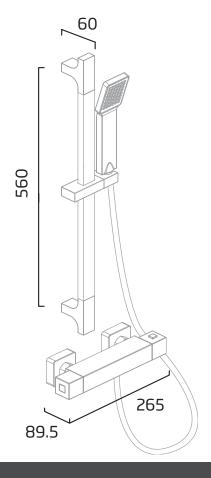

## Dimensions - TR3005

Diagrams not to scale. All dimensions in mm (tolerance of +/-5mm)

\*Dimensions are subject to change, customers are advised to measure actual product before commencing installation.

## FAQs

What is the adjustment range of the riser rail? 560mm

How long is the shower hose? 1.5m

What is the recommended minimum pressure for optimum performance of valve? 0.3bar

What is the valve connection size? 1/2" BSP

What materials are the handles made from? Chromed ABS