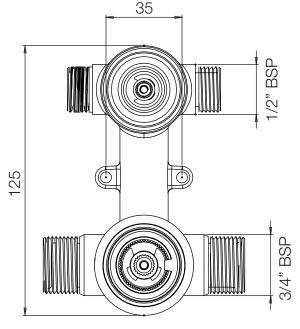

## **FAQs**

How tall is the riser rail? 705mm - the fixing brackets are adjustable and have no fixed distance.

How long is the shower hose? 1.5m

What is the minimum pressure for the valve? 1.0bar

What is the valve inlet connection size? 3/4" BSP

What is the valve outlet connection size? 1/2" BSP

What is the handle material? Chrome-plated ABS