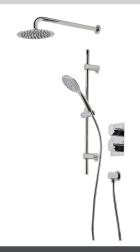

## Technical Data Sheet

Fuse Shower System

| No. | Description                                                             | Code   | Fixings Included |
|-----|-------------------------------------------------------------------------|--------|------------------|
| 1   | Fuse Concealed Dual Function Shower System with Shower Head and Handset | TR3008 | YES              |