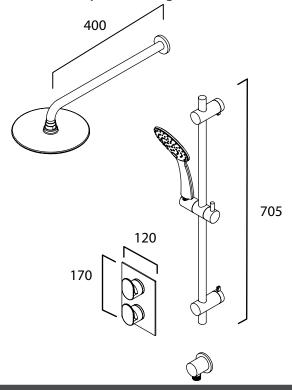

## Dimensions - TR3008

Diagrams not to scale. All dimensions in mm (tolerance of +/-5mm)

\*Dimensions are subject to change, customers are advised to measure actual product before commencing installation.

## **FAQs**

How tall is the riser rail? 705mm - the fixing brackets are adjustable and have no fixed distance.

How long is the shower hose? 1.5m

What is the minimum pressure for the valve? 1.0bar

What is the valve inlet connection size? 3/4" BSP