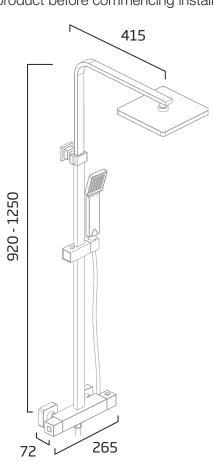

## Dimensions - TR3004

Diagrams not to scale. All dimensions in mm (tolerance of +/-5mm)

\*Dimensions are subject to change, customers are advised to measure actual product before commencing installation.

## FAQs

How tall is the riser rail? Adjustable: 920mm - 1250mm

How long is the shower hose? 1.5m

What is the recommended minimum pressure for optimum performance of valve? 1.0bar

What is the valve connection size? 1/2" BSP