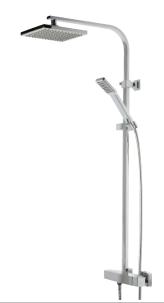

## Technical Data Sheet

Harbour Shower System

| No. | Description           | Code   | Fixings Included |
|-----|-----------------------|--------|------------------|
| 1   | Harbour Shower System | TR3004 | YES              |