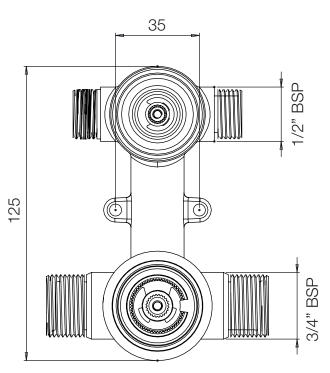

### FAQs

How tall is the riser rail? 705mm - the fixing brackets are adjustable and have no fixed distance.

How long is the shower hose? 1.5m

What is the minimum pressure for the valve? 1.0bar

What is the valve inlet connection size? 3/4" BSP

What is the valve outlet connection size? 1/2" BSP

What is the handle material? Chrome-plated brass

Customer Services: R2 Bathrooms | Brassmill Lane Trading Estate | Bath | BA1 3JF Tel: 01225 303 900 | Fax: 01225 448 877 | Email: info@r2bathrooms.co.uk | Web: www.r2bathrooms.co.uk