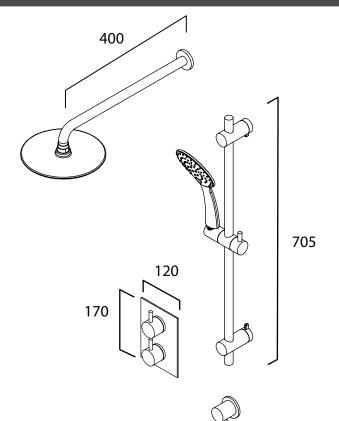

# **Technical Data Sheet**

Description

Joy Concealed Dual Function Shower System

with Shower Head and Handset

CASSESSAN

### **Dimensions - Overview**

#### Diagrams not to scale. All dimensions in mm (tolerance of +/-5mm)

### NOTE: VALVE TO BE RECESSED 80-100mm FROM FINISHED WALL SURFACE

### FAQs

How tall is the riser rail? 705mm - the fixing brackets are adjustable and have no fixed distance.

How long is the shower hose? 1.5m

What is the minimum pressure for the valve? 1.0bar

What is the valve inlet connection size? 3/4" BSP

What is the valve outlet connection size? 1/2" BSP

What is the handle material? Chrome-plated brass

Customer Services: R2 Bathrooms | Brassmill Lane Trading Estate | Bath | BA1 3JF Tel: 01225 303 900 | Fax: 01225 448 877 | Email: info@r2bathrooms.co.uk | Web: www.r2bathrooms.co.uk