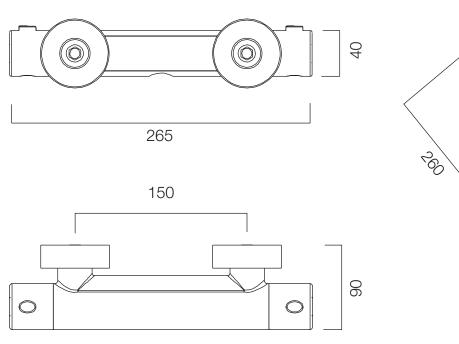

## Joy Shower Systems

| No.      | Description                       | Code                           | Fixings Included             |
|----------|-----------------------------------|--------------------------------|------------------------------|
| 1        | Joy Single Function Shower System | DC3001                         | YES                          |
|          |                                   | Inlet Pressure                 | Flow Rate (I/min)            |
|          |                                   | 0.2bar                         | 5.50                         |
|          | X                                 | 0.3bar                         | 7.00                         |
|          | Ĩ                                 | 0.5bar                         | 8.00                         |
|          |                                   | 1bar                           | 9.50                         |
|          | Щ.                                | 2bar                           | 12.50                        |
| imensior | ns - DC3001<br>Diagi              | ams not to scale. All dimensio | ons in mm (tolerance of +/-5 |
|          |                                   |                                | 44                           |
| ſ        |                                   | r<br>T                         |                              |

## FAQs

How tall is the riser rail? 644mm, fixing points are adjustable

How long is the shower hose? 1.5m

What is the minimum pressure for the valve? 0.2bar

What is the valve inlet connection size? 3/4" BSP

What is the valve inlet connection size? 1/2" BSP