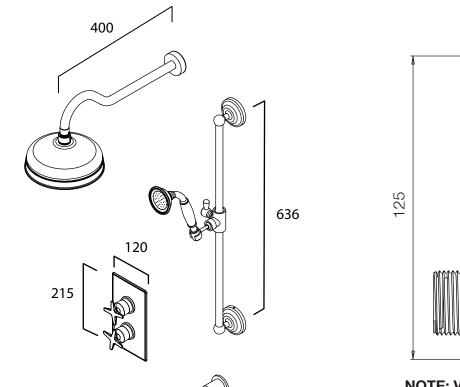

#### Dimensions - TR3013

#### NOTE: VALVE TO BE RECESSED 80-100mm FROM FINISHED WALL SURFACE

#### FAQs

How tall is the riser rail? 636mm - the riser rail can be cut shorter if necessary

How long is the shower hose? 1.5m

What is the recommended minimum pressure for optimum performance of valve? 1.0bar