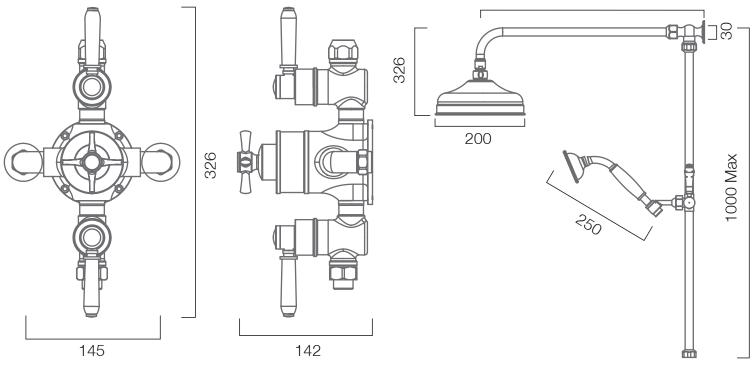

## **R**2

| No.               | Description                                                                                                                                                                                                                                                                                                                                                                                                                                                                                                                                                                                                                                                                                                                                                                                                                                                                                                                                                                                                                                                                                                                                                                                                                                                                                                                                                                                                                                                                                                                                                                                                                                                                                                                                                                                                                                                                                                                                                                                                                                                                                                                    | Code                                | Fixings Included               |
|-------------------|--------------------------------------------------------------------------------------------------------------------------------------------------------------------------------------------------------------------------------------------------------------------------------------------------------------------------------------------------------------------------------------------------------------------------------------------------------------------------------------------------------------------------------------------------------------------------------------------------------------------------------------------------------------------------------------------------------------------------------------------------------------------------------------------------------------------------------------------------------------------------------------------------------------------------------------------------------------------------------------------------------------------------------------------------------------------------------------------------------------------------------------------------------------------------------------------------------------------------------------------------------------------------------------------------------------------------------------------------------------------------------------------------------------------------------------------------------------------------------------------------------------------------------------------------------------------------------------------------------------------------------------------------------------------------------------------------------------------------------------------------------------------------------------------------------------------------------------------------------------------------------------------------------------------------------------------------------------------------------------------------------------------------------------------------------------------------------------------------------------------------------|-------------------------------------|--------------------------------|
| 1                 | Regatta Exposed Dual Function Show<br>System with Shower Head and Hands                                                                                                                                                                                                                                                                                                                                                                                                                                                                                                                                                                                                                                                                                                                                                                                                                                                                                                                                                                                                                                                                                                                                                                                                                                                                                                                                                                                                                                                                                                                                                                                                                                                                                                                                                                                                                                                                                                                                                                                                                                                        |                                     | YES                            |
|                   | THE REAL PROPERTY OF THE PROPE |                                     |                                |
|                   | Inlet Pressure                                                                                                                                                                                                                                                                                                                                                                                                                                                                                                                                                                                                                                                                                                                                                                                                                                                                                                                                                                                                                                                                                                                                                                                                                                                                                                                                                                                                                                                                                                                                                                                                                                                                                                                                                                                                                                                                                                                                                                                                                                                                                                                 | Flow Rate (I/min)                   |                                |
|                   | 1bar                                                                                                                                                                                                                                                                                                                                                                                                                                                                                                                                                                                                                                                                                                                                                                                                                                                                                                                                                                                                                                                                                                                                                                                                                                                                                                                                                                                                                                                                                                                                                                                                                                                                                                                                                                                                                                                                                                                                                                                                                                                                                                                           | 10.29                               |                                |
|                   | 2bar                                                                                                                                                                                                                                                                                                                                                                                                                                                                                                                                                                                                                                                                                                                                                                                                                                                                                                                                                                                                                                                                                                                                                                                                                                                                                                                                                                                                                                                                                                                                                                                                                                                                                                                                                                                                                                                                                                                                                                                                                                                                                                                           | 13.98                               |                                |
|                   | 3bar                                                                                                                                                                                                                                                                                                                                                                                                                                                                                                                                                                                                                                                                                                                                                                                                                                                                                                                                                                                                                                                                                                                                                                                                                                                                                                                                                                                                                                                                                                                                                                                                                                                                                                                                                                                                                                                                                                                                                                                                                                                                                                                           | 17.34                               |                                |
|                   | 4bar                                                                                                                                                                                                                                                                                                                                                                                                                                                                                                                                                                                                                                                                                                                                                                                                                                                                                                                                                                                                                                                                                                                                                                                                                                                                                                                                                                                                                                                                                                                                                                                                                                                                                                                                                                                                                                                                                                                                                                                                                                                                                                                           | 19.98                               |                                |
|                   |                                                                                                                                                                                                                                                                                                                                                                                                                                                                                                                                                                                                                                                                                                                                                                                                                                                                                                                                                                                                                                                                                                                                                                                                                                                                                                                                                                                                                                                                                                                                                                                                                                                                                                                                                                                                                                                                                                                                                                                                                                                                                                                                | 5bar                                | 22.56                          |
|                   | TR'                                                                                                                                                                                                                                                                                                                                                                                                                                                                                                                                                                                                                                                                                                                                                                                                                                                                                                                                                                                                                                                                                                                                                                                                                                                                                                                                                                                                                                                                                                                                                                                                                                                                                                                                                                                                                                                                                                                                                                                                                                                                                                                            |                                     |                                |
| Dimensions -      | TR3015                                                                                                                                                                                                                                                                                                                                                                                                                                                                                                                                                                                                                                                                                                                                                                                                                                                                                                                                                                                                                                                                                                                                                                                                                                                                                                                                                                                                                                                                                                                                                                                                                                                                                                                                                                                                                                                                                                                                                                                                                                                                                                                         |                                     |                                |
|                   |                                                                                                                                                                                                                                                                                                                                                                                                                                                                                                                                                                                                                                                                                                                                                                                                                                                                                                                                                                                                                                                                                                                                                                                                                                                                                                                                                                                                                                                                                                                                                                                                                                                                                                                                                                                                                                                                                                                                                                                                                                                                                                                                | Diagrams not to scale. All dimensio | ns in mm (tolerance of +/-5mm) |
| $\overline{\Box}$ |                                                                                                                                                                                                                                                                                                                                                                                                                                                                                                                                                                                                                                                                                                                                                                                                                                                                                                                                                                                                                                                                                                                                                                                                                                                                                                                                                                                                                                                                                                                                                                                                                                                                                                                                                                                                                                                                                                                                                                                                                                                                                                                                | 5                                   |                                |

#### FAQs

How tall is the riser rail? 1000mm - this can be cut down if necessary

How long is the shower hose? 1.5m

What is the recommended minimum pressure for optimum performance of valve? 1.0bar

What is the valve connection size? 1/2" suitable for 15mm pipework