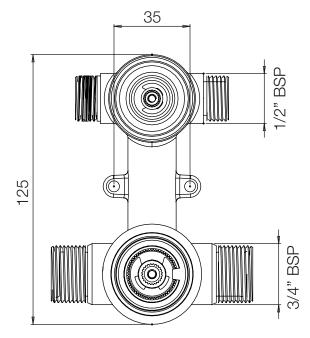

NOTE: VALVE TO BE RECESSED 80-100mm FROM FINISHED WALL SURFACE

## **FAQs**

How tall is the riser rail? 826mm - the fixing brackets are adjustable and have no fixed distance.

How long is the shower hose? 1.5m

What is the minimum pressure for the valve? 1.0bar

What is the valve inlet connection size? 3/4" BSP

What is the valve outlet connection size? 1/2" BSP

What is the handle material? Chrome-plated brass