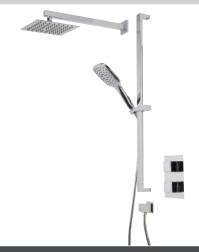

## Technical Data Sheet

Spirit Shower System

| No. | Description                                                               | Code   | Fixings Included |
|-----|---------------------------------------------------------------------------|--------|------------------|
| 1   | Spirit Concealed Dual Function Shower System with Shower Head and Handset | TR3010 | YES              |