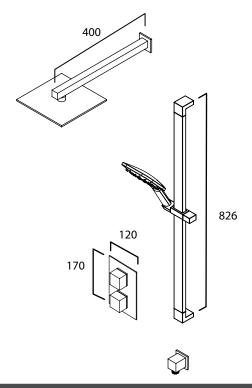

## Dimensions - TR3010

Diagrams not to scale. All dimensions in mm (tolerance of +/-5mm)

\*Dimensions are subject to change, customers are advised to measure actual product before commencing installation.

## **FAQs**

How tall is the riser rail? 826mm - the fixing brackets are adjustable and have no fixed distance.

How long is the shower hose? 1.5m

What is the minimum pressure for the valve? 1.0bar

What is the valve inlet connection size? 3/4" BSP