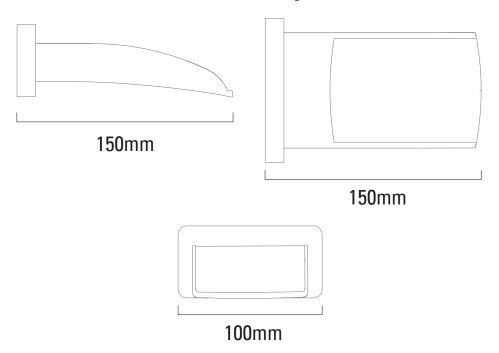

## Dimensions - T171402

Diagrams not to scale. All dimensions in mm (tolerance of +/-5mm)

\*Dimensions are subject to change, customers are advised to measure actual product before commencing installation.