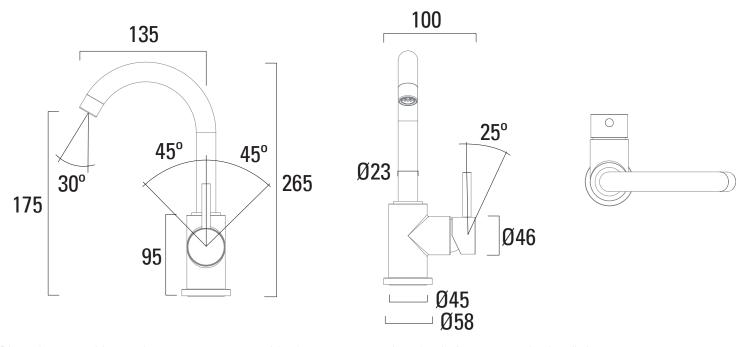

## Dimensions - T221602

Diagrams not to scale. All dimensions in mm (tolerance of +/-5mm)

\*Dimensions are subject to change, customers are advised to measure actual product before commencing installation.