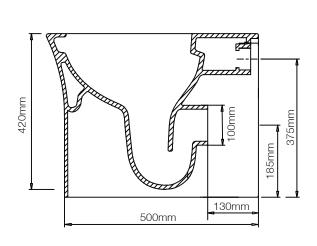

## **DIMENSIONS**

DIAGRAMS NOT TO SCALE | ALL DIMENSIONS IN MM TOLERANCE OF  $\pm$  5MM  ${\it ALL PRODUCTS CONFORM TO BRITISH STANDARDS }$ 

\*Dimensions are subject to change, customers are advised to measure actual product before commencing installation.

\*\*Fixing point dimensions are for guidance only. The positions of fixings must be checked when product is received.

| Key Dimensions Descriptions         | Key Dimensions (mm) |  |
|-------------------------------------|---------------------|--|
| Front to Back Footprint             | 500mm               |  |
| Left to Right Footprint             | 240mm               |  |
| Bowl Front to Back                  | 330mm               |  |
| Bowl Left to Right                  | 265mm               |  |
| Pan Height                          | 420mm               |  |
| Pan Overall front to Back           | 560mm               |  |
| Centre Flush Inlet to Floor         | 375mm               |  |
| Centre Waste Outlet to Floor        | 185mm               |  |
| Width of Void                       | 210mm               |  |
| Is there a Ceramic Brace Bar        | Yes                 |  |
| Distance from Spigot to back of Pan | 130mm               |  |