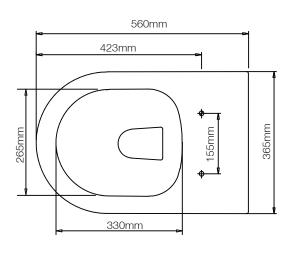

## **DIMENSIONS**

DIAGRAMS NOT TO SCALE | ALL DIMENSIONS IN MM TOLERANCE OF  $\pm$  5MM  ${\it ALL PRODUCTS CONFORM TO BRITISH STANDARDS }$ 

\*Dimensions are subject to change, customers are advised to measure actual product before commencing installation.

\*\*Fixing point dimensions are for guidance only. The positions of fixings must be checked when product is received.

| Key Dimensions Descriptions         | Key Dimensions (mm) |  |
|-------------------------------------|---------------------|--|
| Front to Back Footprint             | 500mm               |  |
| Left to Right Footprint             | 240mm               |  |
| Bowl Front to Back                  | 330mm               |  |
| Bowl Left to Right                  | 265mm               |  |
| Pan Height                          | 420mm               |  |
| Pan Overall front to Back           | 560mm               |  |
| Centre Flush Inlet to Floor         | 375mm               |  |
| Centre Waste Outlet to Floor        | 185mm               |  |
| Width of Void                       | 210mm               |  |
| Is there a Ceramic Brace Bar        | Yes                 |  |
| Distance from Spigot to back of Pan | 130mm               |  |