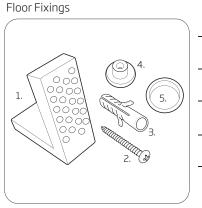

1. 2x Nylon Floor Bracket

 2. 4x Stainless Steel Screws

з. 2x Nylon Screw Plugs

4. 2x Nylon Screw Collars

5. 2x Nylon Collars Caps (Metalic Finish)

Spare Code: SP14211