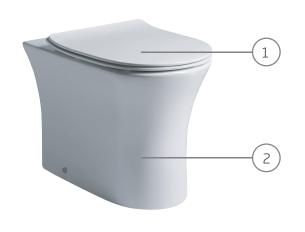

## Radar Back To Wall WC Pan - RA560BTW

| NO. | Description            | Product Code | Fixings included | Gross Weight |
|-----|------------------------|--------------|------------------|--------------|
| 1   | Soft Close Toilet Seat | RASCTS       | YES              | 2KG          |
| 2   | Back to Wall WC        | RA560BTW     | YES              | 27KG         |