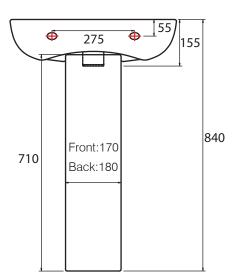

### **DIMENSIONS**

DIAGRAMS NOT TO SCALE | ALL DIMENSIONS IN MM TOLERANCE OF  $\pm\,$  5MM ALL PRODUCTS CONFORM TO BRITISH STANDARDS

 ${}^{\star} \text{Dimensions are subject to change, customers are advised to measure actual product before commencing installation.}$ \*\*Fixing point dimensions are for guidance only. The positions of fixings must be checked when product is received.

### Pedestal

| Key Dimensions Descriptions                         | Key Dimensions (mm) |  |
|-----------------------------------------------------|---------------------|--|
| Distance at Rear Base from Wall when Fitted MIN/MAX | 105mm               |  |
| Footprint Front to Back Depth                       | 155mm               |  |
| Footprint Outside Width Front                       | 170mm               |  |
| Footprint Outside Width Back                        | 180mm               |  |
| Cavity Width (Pipe Fit)                             | 100mm               |  |
| Cavity Depth (Pipe Fit)                             | 140mm               |  |
| Height Excluding Basin (+Basin)                     | 710mm (840mm)       |  |