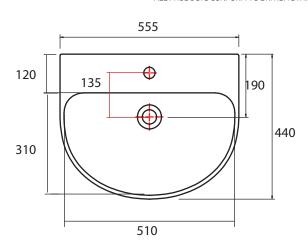

### **DIMENSIONS**

DIAGRAMS NOT TO SCALE | ALL DIMENSIONS IN MM TOLERANCE OF  $\pm\,$  5MM ALL PRODUCTS CONFORM TO BRITISH STANDARDS

 ${}^{\star} \text{Dimensions are subject to change, customers are advised to measure actual product before commencing installation.}$ \*\*Fixing point dimensions are for guidance only. The positions of fixings must be checked when product is received.

### Basin

| Key Dimensions Descriptions     | Key Dimensions (mm) |  |
|---------------------------------|---------------------|--|
| Internal Basin Depth            | 105mm               |  |
| Internal Basin Front to Back    | 310mm               |  |
| Internal Basin Left to Right    | 510mm               |  |
| Tap Ledge                       | 120mm               |  |
| Taphole Centre to Waste Centre  | 135mm               |  |
| Taphole Centre to Back of Basin | 55mm                |  |
| Waste Centre to Back of Basin   | 190mm               |  |
| Width of Basin                  | 555mm               |  |
| Depth of Basin                  | 440mm               |  |