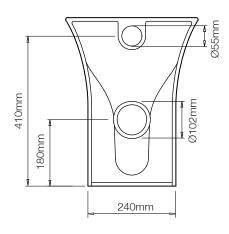

## **DIMENSIONS**

DIAGRAMS NOT TO SCALE | ALL DIMENSIONS IN MM TOLERANCE OF  $\pm$  5MM  ${\it ALL PRODUCTS CONFORM TO BRITISH STANDARDS }$ 

\*Dimensions are subject to change, customers are advised to measure actual product before commencing installation.

| Key Dimensions Descriptions         | Key Dimensions (mm) |  |
|-------------------------------------|---------------------|--|
| Front to Back Footprint             | 510mm               |  |
| Left to Right Footprint             | 240mm               |  |
| Bowl Front to Back                  | 330mm               |  |
| Bowl Left to Right                  | 265mm               |  |
| Pan Height                          | 460mm               |  |
| Pan Overall front to Back           | 570mm               |  |
| Centre Flush Inlet to Floor         | 410mm               |  |
| Centre Waste Outlet to Floor        | 180mm               |  |
| Is there a Ceramic Brace Bar        | Yes                 |  |
| Distance from Spigot to back of Pan | 120mm               |  |