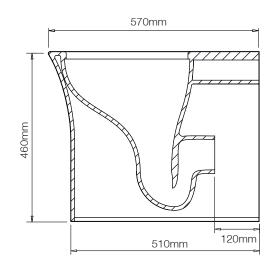

## **DIMENSIONS**

DIAGRAMS NOT TO SCALE | ALL DIMENSIONS IN MM TOLERANCE OF  $\pm$  5MM  ${\it ALL PRODUCTS CONFORM TO BRITISH STANDARDS }$ 

\*Dimensions are subject to change, customers are advised to measure actual product before commencing installation.

| Key Dimensions Descriptions         | Key Dimensions (mm) |  |
|-------------------------------------|---------------------|--|
| Front to Back Footprint             | 510mm               |  |
| Left to Right Footprint             | 240mm               |  |
| Bowl Front to Back                  | 330mm               |  |
| Bowl Left to Right                  | 265mm               |  |
| Pan Height                          | 460mm               |  |
| Pan Overall front to Back           | 570mm               |  |
| Centre Flush Inlet to Floor         | 410mm               |  |
| Centre Waste Outlet to Floor        | 180mm               |  |
| Is there a Ceramic Brace Bar        | Yes                 |  |
| Distance from Spigot to back of Pan | 120mm               |  |