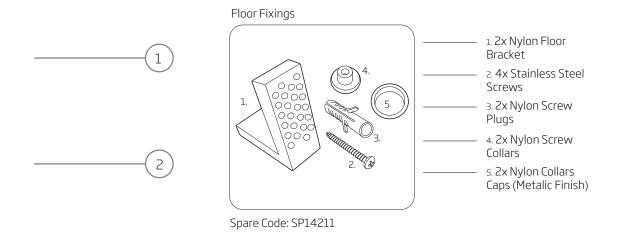

\*\*Fixing point dimensions are for guidance only. The positions of fixings must be checked when product is received.