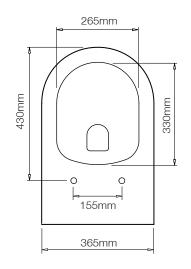

## **DIMENSIONS**

DIAGRAMS NOT TO SCALE | ALL DIMENSIONS IN MM TOLERANCE OF  $\pm$  5MM  ${\it ALL PRODUCTS CONFORM TO BRITISH STANDARDS }$ 

\*Dimensions are subject to change, customers are advised to measure actual product before commencing installation.

| Key Dimensions Descriptions         | Key Dimensions (mm) |  |
|-------------------------------------|---------------------|--|
| Front to Back Footprint             | 510mm               |  |
| Left to Right Footprint             | 240mm               |  |
| Bowl Front to Back                  | 330mm               |  |
| Bowl Left to Right                  | 265mm               |  |
| Pan Height                          | 460mm               |  |
| Pan Overall front to Back           | 570mm               |  |
| Centre Flush Inlet to Floor         | 410mm               |  |
| Centre Waste Outlet to Floor        | 180mm               |  |
| Is there a Ceramic Brace Bar        | Yes                 |  |
| Distance from Spigot to back of Pan | 120mm               |  |