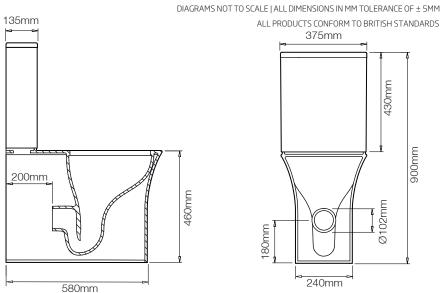

DIMENSIONS

580mm \*Dimensions are subject to change, customers are advised to measure actual product before commencing installation. \*Fixing point dimensions are for guidance only. The positions of fixings must be checked when product is received.

| Key Dimensions Descriptions            | Key Dimensions (mm) |
|----------------------------------------|---------------------|
| Front to Back Footprint                | 580mm               |
| Left to Right Footprint                | 240mm               |
| Bowl Front to Back                     | 330mm               |
| Bowl Left to Right                     | 265mm               |
| Pan Height (+ Cistern)                 | 460mm (900mm)       |
| Pan Overall Front to Back              | 640mm               |
| Centre Waste Outlet to Floor           | 180mm               |
| Is there a Ceramic Brace Bar           | No                  |
| Distance from Spigot to back of<br>Pan | 200mm               |