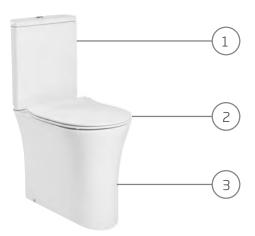

## TECHNICAL DATA SHEET

Radar Comfort Height Close Coupled Fully Enclosed WC

| NO. | Description                      | Product Code | Fixings included | Gross Weight |  |
|-----|----------------------------------|--------------|------------------|--------------|--|
| 1   | Close Coupled Cistern            | RA453CCC     | YES              | 13KG         |  |
| 2   | Soft Close Toilet Seat           | RASCTS       | YES              | 2KG          |  |
| З   | Comfort Height Fully Enclosed WC | RA645CFP     | YES              | 38KG         |  |