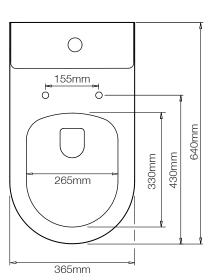

DIMENSIONS

580mm \*Dimensions are subject to change, customers are advised to measure actual product before commencing installation. \*Fixing point dimensions are for guidance only. The positions of fixings must be checked when product is received.

| Key Dimensions Descriptions            | Key Dimensions (mm) |
|----------------------------------------|---------------------|
| Front to Back Footprint                | 580mm               |
| Left to Right Footprint                | 240mm               |
| Bowl Front to Back                     | 330mm               |
| Bowl Left to Right                     | 265mm               |
| Pan Height (+ Cistern)                 | 460mm (900mm)       |
| Pan Overall Front to Back              | 640mm               |
| Centre Waste Outlet to Floor           | 180mm               |
| Is there a Ceramic Brace Bar           | No                  |
| Distance from Spigot to back of<br>Pan | 200mm               |