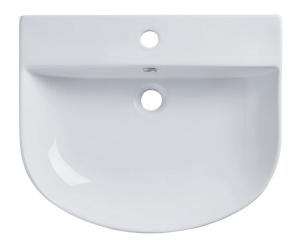

## Radar SCT STD Depth Basin - DC14004

| NO. | Description                        | Product Code | Template included | Gross Weight |
|-----|------------------------------------|--------------|-------------------|--------------|
| 1   | Semi Recess Basin - Standard Depth | DC14004      | YES               | 14.2KG       |

| Key Dimensions Descriptions     | Key Dimensions (mm) |  |
|---------------------------------|---------------------|--|
| Internal Bowl Depth             | 100mm               |  |
| Internal Bowl Front to Back     | 341mm               |  |
| Internal Bowl Left to Right     | 543mm               |  |
| Tap Ledge                       | 110mm               |  |
| Taphole Centre to Waste Centre  | 125mm               |  |
| Taphole Centre to Back of Basin | 55mm                |  |
| Waste Centre to Back of Basin   | 170mm               |  |
| Height of Basin                 | 130mm               |  |
| Basin Overhang                  | 200mm               |  |